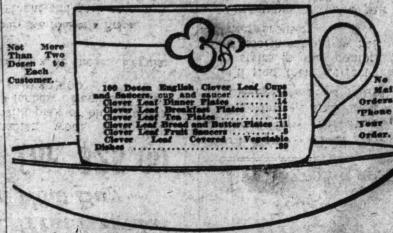

#### The China Department Has Dozens of Extra Special Values for Today English Clover Leaf Cups and Saucers, 12c

400 Gibson English Decor-ated Brown Tea Pots. Various Pots. Various shapes and sizes; 5 to 7-cup sizes. To-day, 49c.