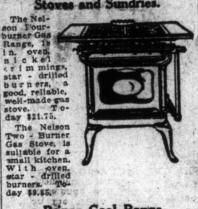

The Prince Coal Range, Gurney's high-grade make, reversible grates, 18-inch oven, nickel trimmed; an excellent stove for either coal or wood. Today \$37.50.

Perfection Oil Heaters, will heat a good-sized room, smokeless, odorless, Black finish, \$6.50; nickel-trimmed \$7.25,