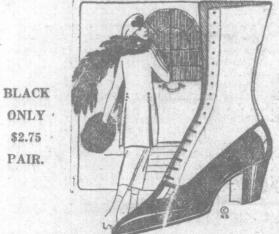

# Wonderful Values!

MAHOGANY ONLY \$2.75 PAIR.

LADIES' BLACK VICI KID BOOTS-Medium Cuban Heel; all sizes. .. . . . . . Only \$2.75 Pair.

LADIES' MAHOGANY CALF BOOTS-Medium Cuban Heel, Goodyear welt; all sizes. Only \$2.75 pr. LADIES' VICI KID 1-STRAP COMFORT SHOE-Rubber Heel ..... Only \$2.50 Pair.