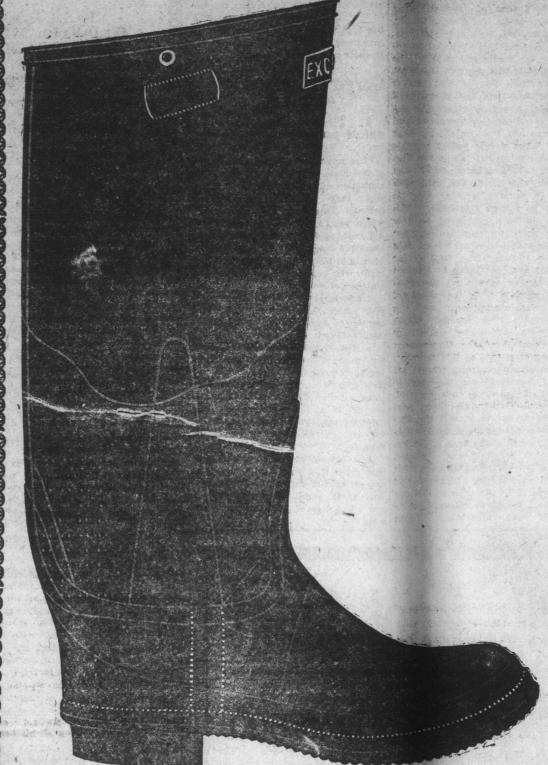

cura Talcum is an ideal powder refreshing and cooling to the most delicate skins.

The Fisherman's Friend

With fair wear and tear Every pair guaranteed. The thousands of wearers of EXCEL RUBBERS all testify that it is all the name implies-

## "EXCEL"

This Boot is being worn in the Bell Island Mines, also in the Lime Stone Quarries at Port au Port and with these severe tests in competition with other brands easily took first place.

Vacuum Process. Extension Sole.

# PARKER & MONROE, Ltd.,

The Shoe Men.

Sole Agents for Newfoundland. maré, tu, th,s,3m

something over twenty years ago she grated cheese to your muffin batter. their records are long lost in obliv- fresh tomatoes in individual service. ion, and their names and their com- Porcelain-top tables are not affectmanders and the firms which owned = them and which took such pride in them, are almost unknown to the present generation.