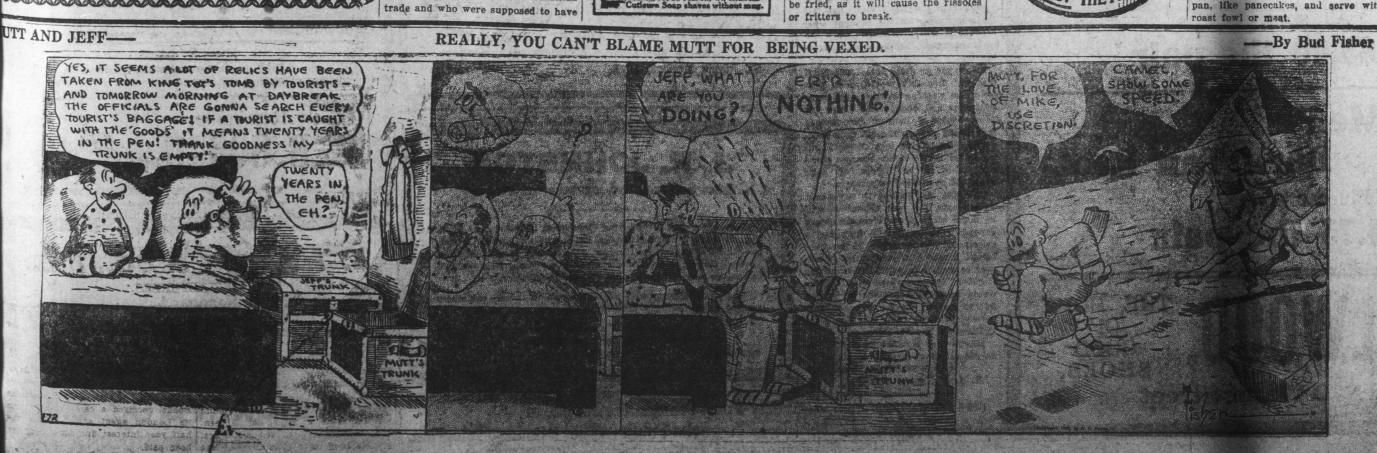

elli and serve with tomato

Add a little cinnamon to the powd-

macaroon crumbs and serve with pre-An excellent light business luncheon is a buttered baked potato and

Be sure that all vegetables to be sed in salads are thoroughly cooked

Unslacked lime applied with a garden spray to the walls of the cellar will banish mold. A delicious light supper is toested graham bread served with orange

marmalade and cocca. A pound of flour generally makes twenty-five to thirty doughnuts, de-

ending on size. Bake beet fritiers on a hot, greased pan, like panecakes, and serve with

**Block Tin** 

NEW

Arrivals,

ex "Vedamore,"

Coke and

Charcoal

Tinplates,

Solder. Selling at Lowest Market Rates.

The Direct Agencies, Limited.

A delicious dressing for asparagus

ed cream and chopped ripe oliver