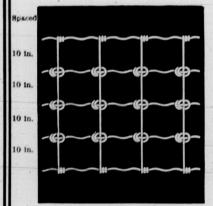

## Use G.G.G. Woven Fencing

AND PUT IT ON G. G. G. POSTS. Every foot of our woven wire is made of the best full gauge No. 9 hard steel wire, so well galvanized that it will not scale off, nor succumb to the ravages of weather or rust. There is extra reserve spring to the laterals to meet contraction or expansion. Then also, the lock is wrapped around both stays and laterals with a neveryielding grip and ends in a doubly-secure tie below. You can have G. G. Stock Fencing of 4 to 10 wires, or Poultry Fencing 16 wires. Any style to suit your needs.