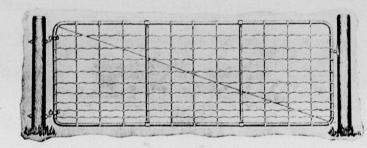

G.G.G. Frameless Gates

Our 16 ft. Galvanized Gate

G. G. G. Gates are made in different widths from 8 to 16 ft. and 4 to 4½ ft. high. They are made of 11 in. steel tubing, electrically welded into one endless piece, thus doing away with threaded joints that rust off or pull apart. Long double bolt hinges prevent sagging. G. G. G. Gates are not painted; they are heavily galvanized. The frame tube is first treated to remove all loose scale, and then brightly polished and galvanized, making them attractive and durable.