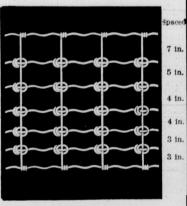

## Use G.G.G. Woven Fencing

AND PUT IT ON G. G. G. POSTS. Every foot of our woven wire is made of the best full gauge No. 9 hard steel wire, so well galvanized that it will not scale off, nor succumb to the ravages of weather or rust. There is extra reserve spring to the laterals to meet contraction or expansion. Then also, the lock is wrapped around both stays and laterals with a neveryielding grip and ends in a doubly-secure tie below. You can have G. G. Stock Fencing of 4 to 10 wires, or Poultry Fencing 16 wires. Any style to suit your needs.