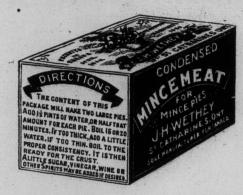

## J. H. WETHEY

Sole Manufacturer.

St. Catharines.

**Ubserve** 

that the

SIGNATURE

Is now printed in blue ink diagonally across the

Of every Bettle of the

OUTSIDE WRAPPER