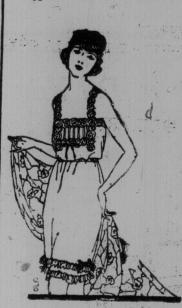

### Spring "Undies" for Women

A Timely Sale of Spring Underwear, Including Combinations, Drawers, Vests etc.

### Women's Drawers

Special offering of women's drawers. Beautiful quality soft white cotton drawers, wide umbrella style. Deep frill is

of same material, pintucked and edged with pretty Swiss embroidery. 

### White Cotton Underskirts

White cotton, neat-fitting style, with wide full flounce of self; some are pintucked and laceedged, others are of Swiss embroidery. To-

### Directoire Bloomers

Just the kind for present day wear. Excellent quality knitted cotton, very roomy. Elastic gathered waist and knee. Pink, sky, black or 

A dainty satin frock has its vestee and tunic cleverly embroidered in soft contrasting shades. Also a broad girdle and short sleeves. Navy, brown and wine. Women's sizes...... 29.75