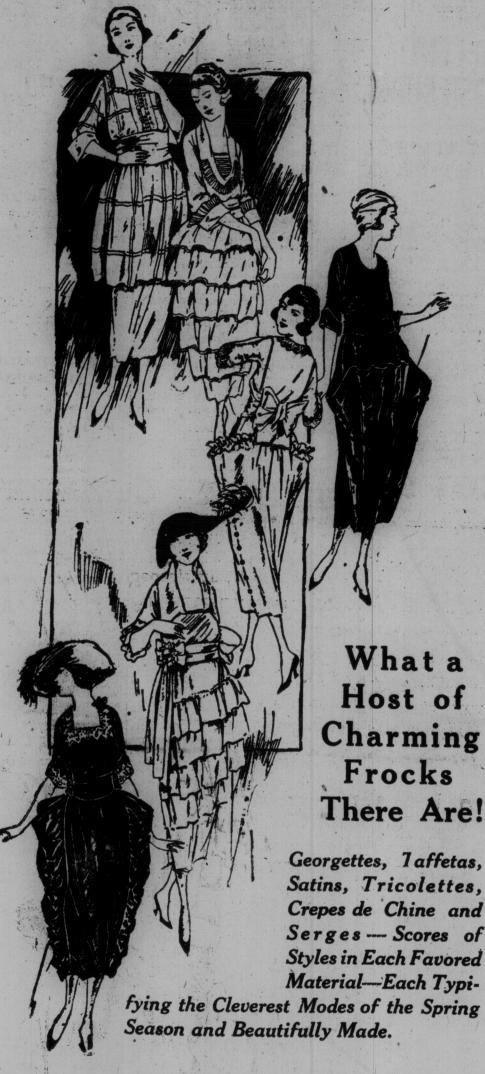

### Directoire Bloomers

Just the kind for present day wear. Excellent quality knitted cotton, very roomy. Elastic gathered waist and knee. Pink, sky, black or 

A dainty satin frock has its vestee and tunic cleverly embroidered in soft contrasting shades. Also a broad girdle and short sleeves. Navy, brown and wine. Women's sizes...... 29.75

A stunning design in brown georgette boasts the new bib collar so favored of Paris—this chain stitched with silk in lattice design, over which climbs a great red rose done in crystal beads. The tunic is also 

Such a pretty frock for the Miss has a little coatee bordered with a drop knife-pleated frill. A similar frill falls below the broad girdle. Black and navy. Price ...... 32.50

A handsome tricolette frock for Misses has the modish mandarin overblouse and Oriental embroidery in self or contrasting color, with gold, navy and taupe. Price ...... 49.75