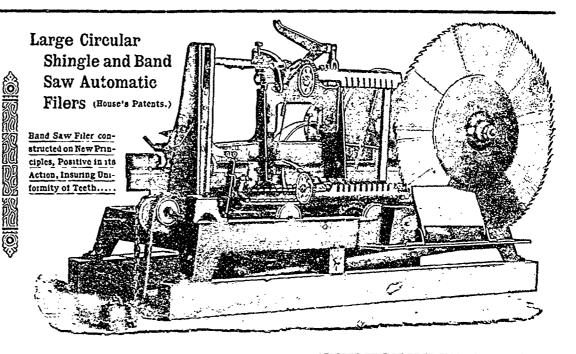

Size No. 1 takes Saws up to 42" diameter. Size No. 2 takes Saws up to 48" diameter. Capacity 25,000 to 50,000 per day.

Dur Palterns are New and of Modern Design.

F. J. Drake's Patents

We can give you a Complete Outfit and guarantee results.

No trouble to quote prices.

-CORRESPONDENCE SOLICITED-