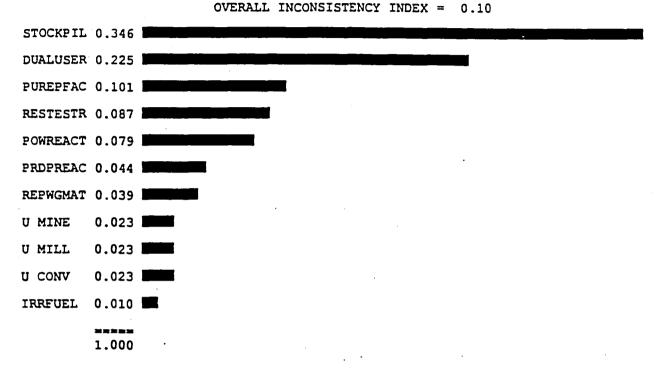

RISK RANKING OF NNWSD PU-239 FOR UNDECLARED FACILITIES

Sorted Synthesis of Leaf Nodes with respect to GOAL

DUALUSER --- DUAL USE REACTOR

IRRFUEL --- SMUGGLED IRRADIATED FUEL POWREACT --- CIVILIAN POWER REACTORS

PRDPREAC --- MILITARY PRODUCTION REACTORS

PUREPFAC --- PLUTONIUM REPROCESSING/CONVERVERSION/FUEL FABRICATION FACILITY

REPWGMAT --- REPROCESSED WEAPON GRADE MATERIAL SMUGGLED SOURCE

RESTESTR --- RESEARCH/TEST REACTORS STOCKPIL --- PLUTONIUM STOCKPILES

U CONV --- NATURAL URANIUM CONVERSION

U MILL --- URANIUM MILL
U MINE --- URANIUM MINE

Figure 3.2.2b
Risk Ranking (Pu-239 Diversion) for Undeclared Facilities of a NNWSD