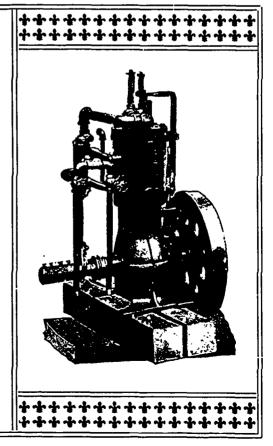

## PRINTERS' GASOLINE ENGINE

WILL DRIVE A CYLINDER PRESS, TWO OR THREE GORDONS AND PAPER CUTTER AT AN EXPENSE OF TWO PINTS OF GASOLINE PER HOUR.

They are easily started, and it takes but a minute or less to get them under way. When the fuel is at hand they are always ready. No mechanical skill is required of the operator. A few simple instructions are enough to enable one of average intelligence to run the engine. Once started it takes care of itself, using fuel in proportion to its load. No other attention is necessary than starting, stopping and oiling.

Boiler insurance, danger of boiler explosions, and knowledge of the state of the water gauge and safety-valve, with many other necessary operations are put up on the shelf, and a compact machine with an economy scarcely dreamed of, takes their place.

PRICE, \$175.

The Simplest and Best Printing Office Power.

SOLD AND GUARANTEED BY