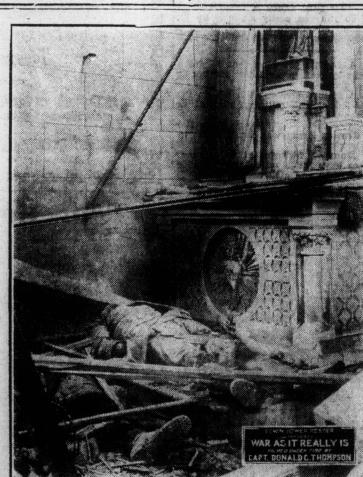

DESTROYED CHURCH ALTAR AT VERDUN

The result o fa German shell as shown in the authentic films of "War as
it Really is," at The Rex, Monday and Tuesday, next, matinee and evening,
under the usspices of The Courier.