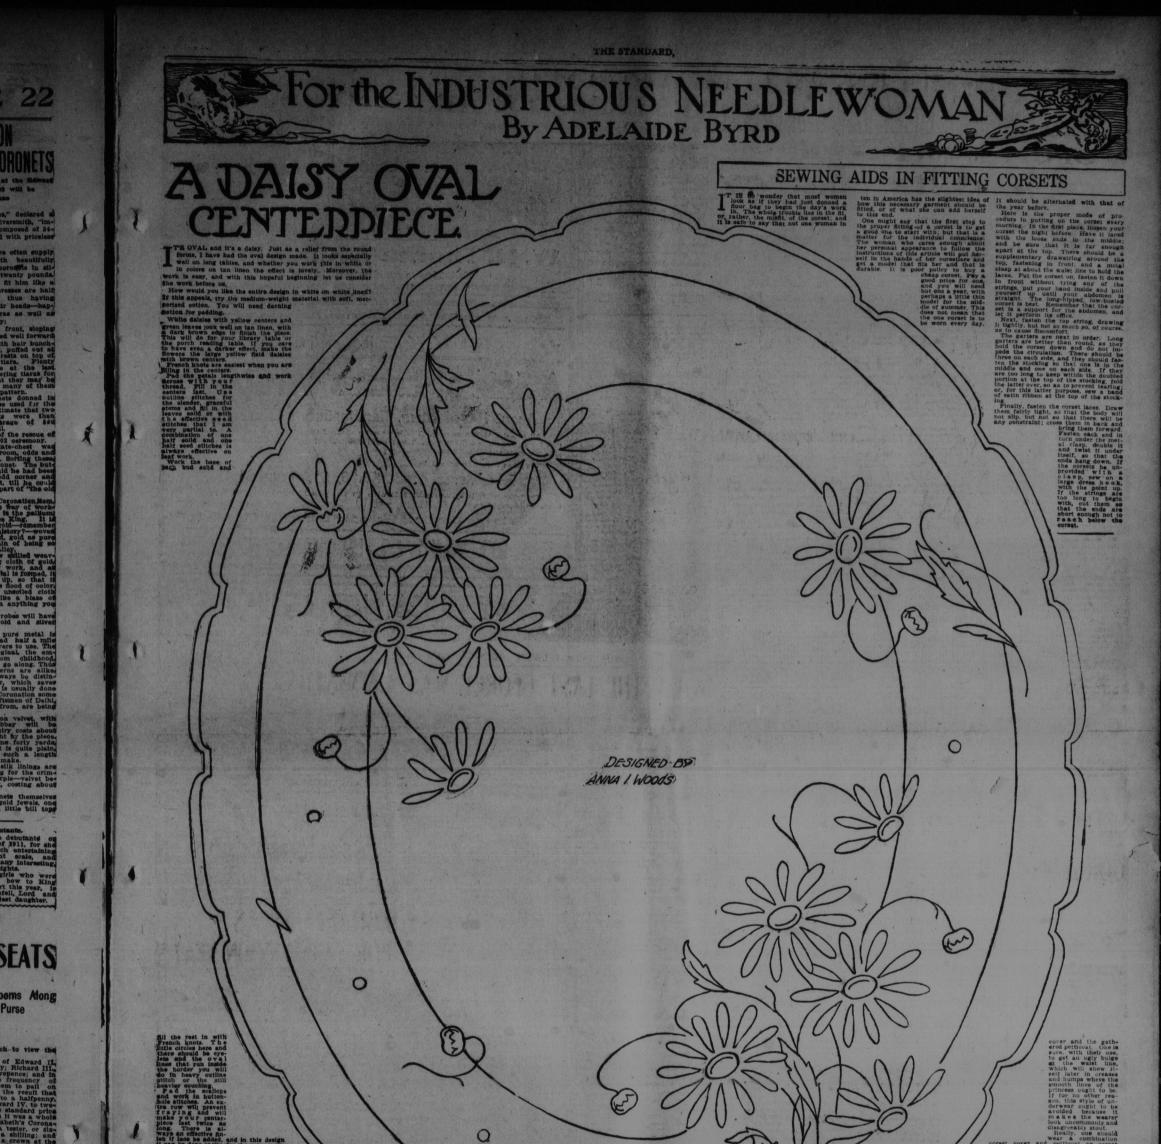

be added, and in this design one easily, for the outer curve . Cluny or torchon is the

nth of daisies it behooves the needlewomen to work that I have placed before