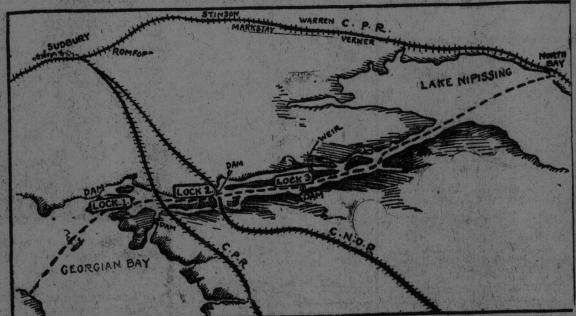

#### THREE LOCKS ON GEORGIAN BAY CANAL

This picture of the French River from Georgian Bay to Lake Nipissing was submitted to the Ottawa gov Should this be carried out North Bay would become a grain depot.