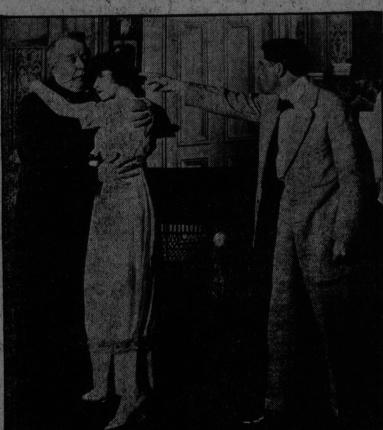

#### ENGLAND'S GREATEST CHARACTER ACTOR TO BE HERE THIS WEEK

SCENE FROM DEAR OLD BILLY-MR, HAWTRY IS ON THE LEFT

An event of notable importance will be the coming to St. John of the eminent English character actor, William Hawtrey, and his distinguished London Company in the laughing success of two continents. Dear Old Billy, a clean and wholesomely funny farcial comedy in three acts by W. B. Risque.

This piece comes almost directly from its run of a hundred nights in Chicago, where it was one of the three attractions that endured the hottest summer that Chicago has ever known. Mr. Will J. Davis, manager of the Illinois Theatre of that city, referred to Dear Old Billy, declares it to be "the best farce and best company seen in Chicago in twenty years." Mr. Percy Hammond, dramatic critic of the Chicago Tribune, says: "It is a facile example of playing and one quite worthy of Mr. Hawtrey's past." The Dettorit' Free Press says: "Anybody who thinks an Englishman has no sense of humor should see Dear Old Billy, it is the terms of which stipung twenty is miner says." Anybody who thinks an Englishman has no sense of humor should see Dear Old Billy, it is the best imported farce since Charley's Aunt. The audience shrieked with laughter. Hawtrey is immense and his support is admirable."