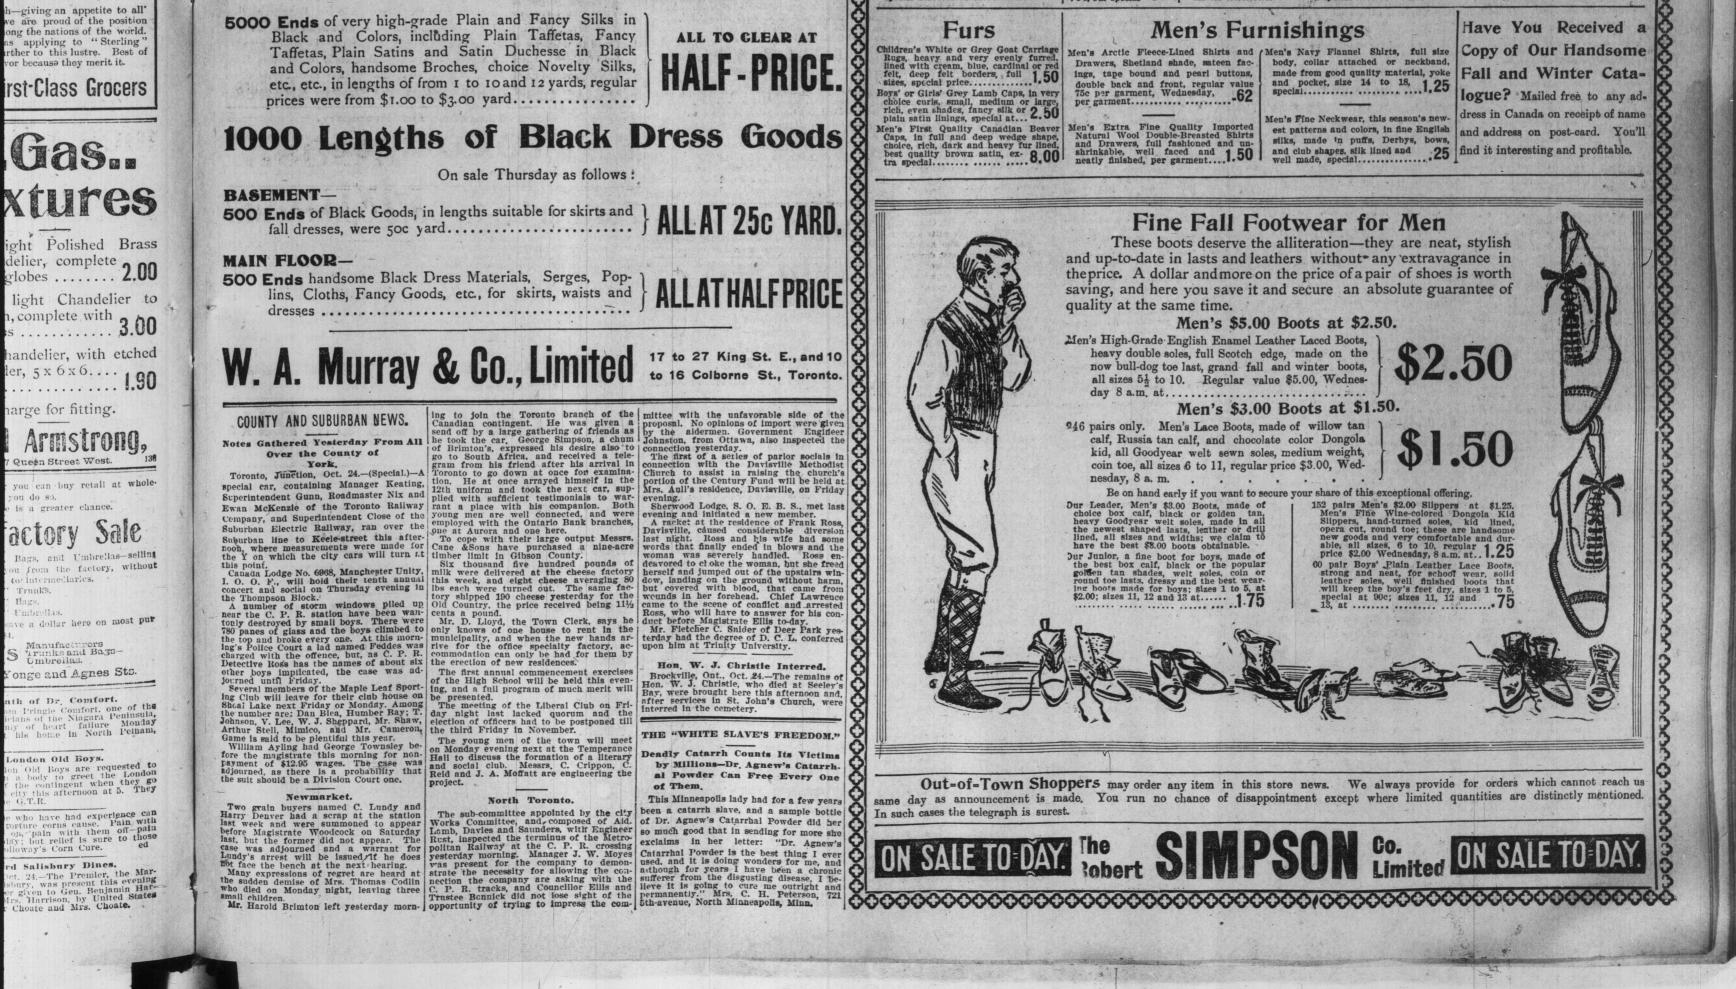

We're not content that your garment fits. It's not difficult to get that. We insist on style and character in our ready-to-wear clothing. Not very long ago it would have been thought impossible to make the advance we have achieved in this respect. Antipathy to ready-to-wear clothing is a thing of the past, for now we furnish you garments equal to any custom tailor's product at these prices:

Men's All-Wool English Tweed Suits, in | Men's Fine Black English Worsted Suits, broken checks and overplaid effects, in dark grey and brown mixed, made in double breast sacque style, four buttoned, lined with good farmers' satin, well tailored, perfect in fit and finish, sizes 36 to 44, our price 7.50 Men's Fine All-Wool Navy Blue Clay Worsted suits, double breasted sacque

THE TORONTO WORLD

style, made with silk faced lapels, lin-ed with fine Italian cloth, sewn throughout with silk, stylish in cut and finish, equal to the 18.00 made-to-

Men's Choice English Melton Overcoats, blue and black warranted

fast colors, single-breasted fly-front, double stitched raw edges, silk

velvet collar, fine farmers' satin linings, French facings, 12.50 silk sewn and cut in the latest style, sizes 35-44......

Men's Finest Quality Imported Blue Beaver Overcoats, single-breasted

fly-front, silk velvet collar, fancy satin saddle back, elegantly quilted, skirt lined with handsome plaid worsted, single stitched

edges and cut in the latest style, sizes 36-44...... 14.50

Boys Two-Garment Suits, dark brown, in a Saxony finished Scotch

Venetian finish, purely all-wool, fast color, made in morning coat style, lined with fine Italian cloth, best of trimmings, finished with narrow silk stitched edges, handsomely tailored, sizes 36 to 44, our price 13.50

fast colors, silk velvet collar, French

Men's All-Wool Imported Beaver Over-

coats, sizes 34-44, single and double breasted, dark navy, black and brown, **OCTOBER 25 1899** 

facings, nicely piped, lined with wool Italian cloth..... 8.50 Boys'. Two-Piece Double-Breasted Suits, dark navy blue and black Campbell serge, heavy Italian linings and silk sewn, 22-28, 