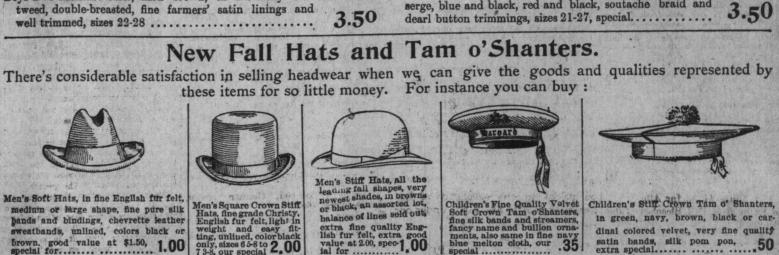

ddle back, elegantly quilted, skirt lined with handsome plaid worsted, single stitched

edges and cut in the latest style, sizes 36-44...... 14.50

Boys Two-Garment Suits, dark brown, in a Saxony finished Scotch

Venetian finish, purely all-wool, fast color, made in morning coat style, lined with fine Italian cloth, best of trimmings, finished with narrow silk stitched edges, handsomely tailored, sizes 36 to 44, our price 13.50

fast colors, silk velvet collar, French

Men's All-Wool Imported Beaver Over-

coats, sizes 34-44, single and double breasted, dark navy, black and brown, **OCTOBER 25 1899** 

facings, nicely piped, lined with wool Italian cloth..... 8.50 Boys'. Two-Piece Double-Breasted Suits, dark navy blue and black Campbell serge, heavy Italian linings and silk sewn, 22-28,