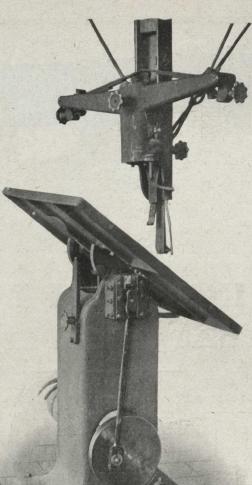

## CANADIAN WOODWORKER.

October, 1908.

All our journals are machine ground perfectly true.

4

We use cut gearings on all our machines. Try them.

No. 322 Improved Scroll Saw with tilting table and air pump.

## A Scroll Saw Built Just Right

Our No. 322 Improved Scroll Saw, like all our other high standard woodworking machinery, enables you to do **more and better work**, and places you in a position to outstrip your competitors. It embodies at least a dozen features that p'ace it in a class by itself, and still it sells at a comparatively low price. See full description in another column.