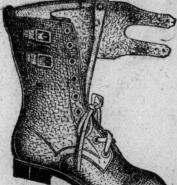

## Storm Boots!

For wet, slushy days our Storm Boots will afford the greatest foot protection. A pair of these water proof sturdy Foot Soldiers will save many a Doctor's bill.

We Show Models For Men, Women and Children.

> Extra high cut, water proofed soft leathers. Bellows Tongue water proofed Oak Tannel Soles, 12, 14 and 16 inches

Men's Storm Boots ...... \$2.50, \$2.90, \$3.50 to \$5.50 Women's Storm Boots ..... \$2.25, \$2.50 to \$3.75 Children's Storm Boots ... \$2.00, \$2.50, \$2.75 The White Shoe Store, 304 & 306 Water-st