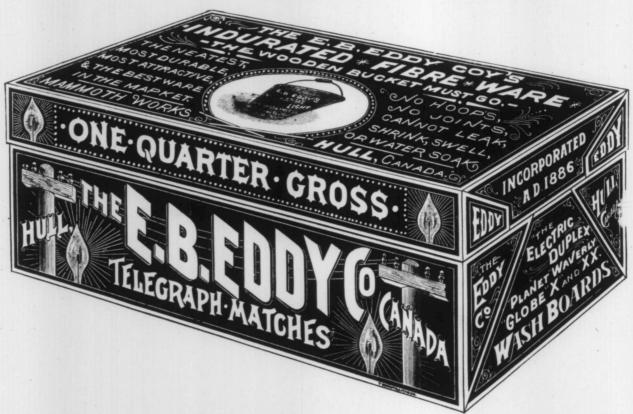

## EDDY'S No. I MATCHES

In Woodboard Caddies. Weight only 63 pounds. Other makes weigh 80 to 90 pounds.

WE JOOD

-:-UNIFORM IN SIZE,-:-

-:-SUPERIOR IN QUALITY .-:-

-:-HANDSOME IN APPEARANCE .-:-

-:-UNRESERVEDLY GUARANTEED .-:-

⊗ EVERY STICK A MATCH.----EVERY MATCH A LIGHTER. ⊗

The Ten Gross Cases are well and strongely made.

The Quarter Gross Caddies are neatly and handsomely printed.

The Small Boxes are machine made, uniform in size, and regular in count.

To the dealer there is a great saving in freight and storage.

To the consumer, great satisfaction in use, known excellence of manufacture, absolute guarantee as to quantity and quality.

-SOLD EVERYWHERE.-