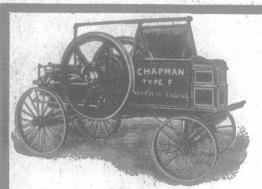

Chapman Type F

Pneumatic Tank Systems

Chapman Pumpe

LOCATED just across from the Art Building, their showing of the Chapman Engines operating on coal oil, the Chapman Well Drill at work in the hole, a completely-installed Pneumatic Pressure Tank, showing water systems for house, lawn or stable; complete stable equipment stable stopping. stable equipment, stalls, stanchions and water basins; tanks, wood and steel; pumps, windmills, saws (stationary and portable), scales (platform and portable),