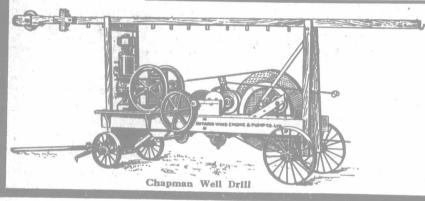

LOCATED just across from the Art Building, their showing of the Chapman Engines operating on coal oil, the Chapman Well Drill at work in the hole, a completely-installed Pneumatic Pressure Tank, showing water systems for house, lawn or stable; complete stable equipment stable stopping. stable equipment, stalls, stanchions and water basins; tanks, wood and steel; pumps, windmills, saws (stationary and portable), scales (platform and portable),