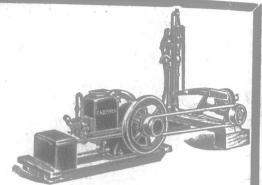

LOCATED just across from the Art Building, their showing of the Chapman Engines operating on coal oil, the Chapman Well Drill at work in the hole, a completely-installed Pneumatic Pressure Tank, showing water systems for house, lawn or stable; complete stable equipment stable stopping. stable equipment, stalls, stanchions and water basins; tanks, wood and steel; pumps, windmills, saws (stationary and portable), scales (platform and portable),