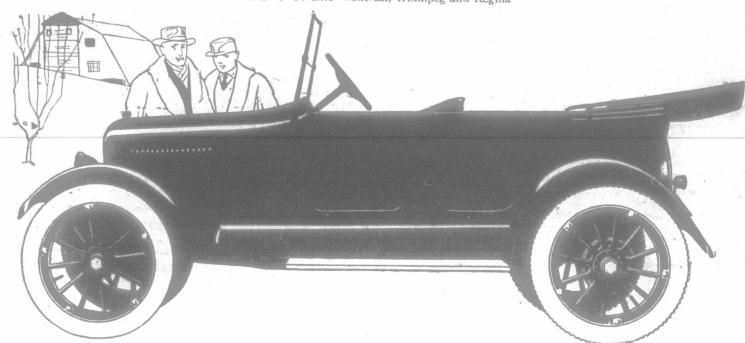

## An All-Canadian Car For All Canadian Roads

OVERLAND 4 travels with such remarkable ease that rough roads seem to become level as you ride.

Its Triplex Springs, a far-reaching improvement in riding comfort, effectively ward off shock and strain from the occupants of the car and every mechanical part.

Instead of slowing down or turning back for rough roads, Overland 4 keeps on going.

The general impression among Overland 4 owners is that of continually riding on good roads.

Attached diagonally at three points Triplex Springs give Overland 4 the combined advantages of light weight, longer tire, gasoline and oil mileage, and ease of driving along with the road steadiness of the heavy long wheelbase car.

In every essential Overland 4 is high grade and complete. It has Electric starting and lighting and many other conveniences.

Made in one of Canada's largest manufacturing establishments, Overland 4 is giving remarkable satisfaction and smooth riding on all kinds of Canadian roads.