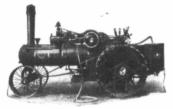

Sawyer Masse Grain Grower' large share

now prevail adian West. Had our tithe of the in selecting assuming as Western Car would have I



# SEVERAL THOUSAND

Of Western Canada's best farmers have threshed their crops in the past with Sawyer-Massey Outfits. Many have come back for their second and third rigs. Year in and year out they have stood up to the varying Western conditions. Why not give yourself the assurance of getting all the grain in your 1916 crop by purchasing a Sawyer-Massey outfit. Made in a wide range of sizes to suit your requirements—either gas or steam.



### STEAM TRACTORS

(High Pressure Boilers)

Draw Bar 22 H.P. Draw Bar 25 H.P.



#### GREAT WEST SEPARATORS

32 inch Cylinder x 56 inch Body 36 inch Cylinder x 60 inch Body 40 inch Cylinder x 64 inch Body

A big, strong thresher, just the machine for heavy work and long runs. Fast, powerful and economical of power.



#### SAWYER-MASSEY SEPARATORS

Two sizes, 20 inch Cylinder x 36 inch Body, and 28 inch Cylinder x 44 inch Body.

This is a separator we have only recently put on the market, but it has been fully tested and proven in actual work. It is full Sawyer-Massey quality in every respect.



## 4-CYLINDER GAS TRACTORS

27-54 H.P. and 16-32 H.P.

After several years of successful work on the part of our 27-54 Gas Tractor, which convinced us that the design and principle was right we