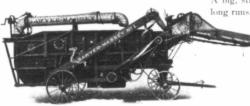

#### SAWYER-MASSEY SEPARATORS

Two sizes, 20 inch Cylinder x 36 inch Body, and 28 inch Cylinder x 44 inch Body.

This is a separator we have only recently put on the market, but it has been fully tested and proven in actual work. It is full Sawyer-Massey quality in every respect.