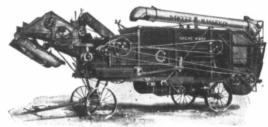

#### GREAT WEST SEPARATORS

32 inch Cylinder x 56 inch Body 36 inch Cylinder x 60 inch Body 40 inch Cylinder x 64 inch Body

A big, strong thresher, just the machine for heavy work and long runs. Fast, powerful and economical of power.