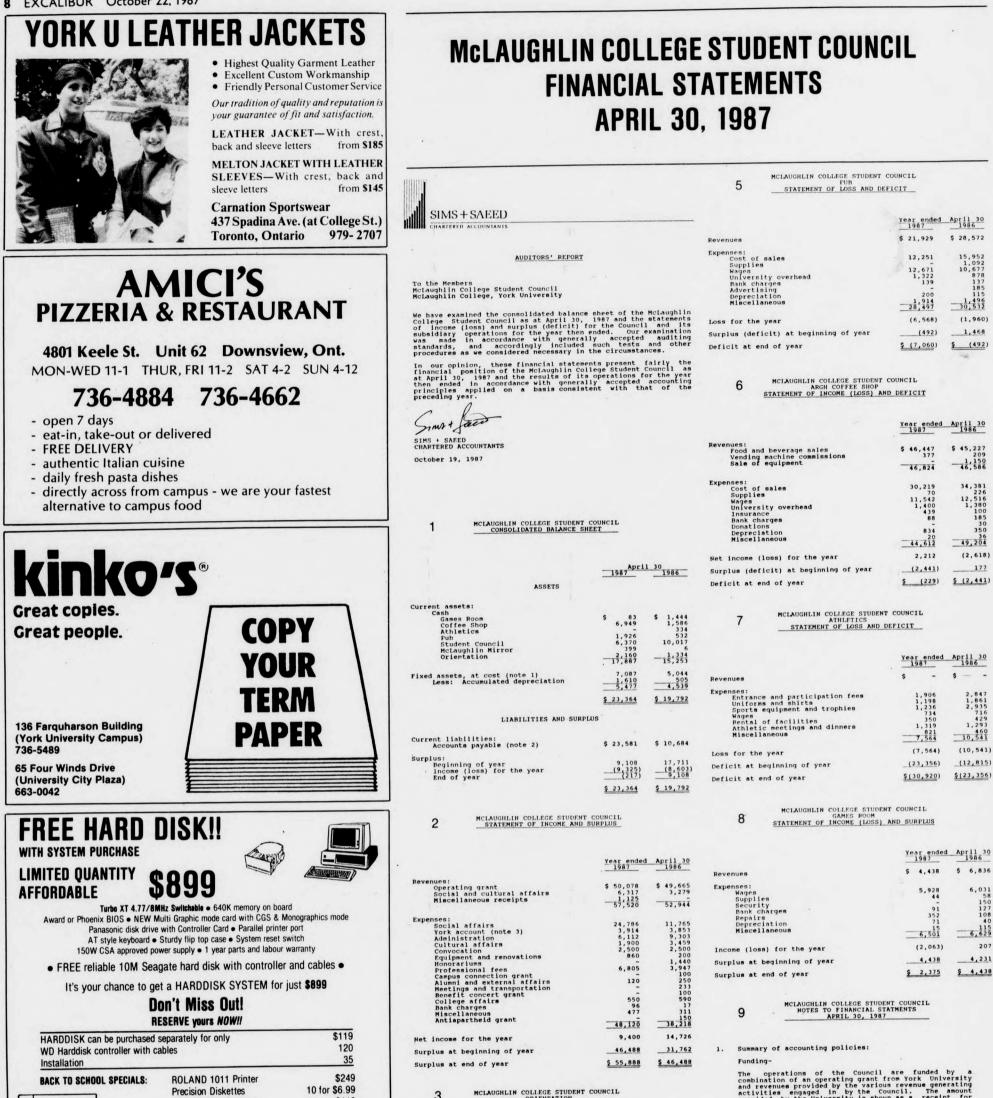

## 8 EXCALIBUR October 22, 1987

Preci

| AMDEK TTL Monitor \$119                                                                                                                                            | 3 HCLAUGHEIN COLLEGE STODENT COUNCIL<br>ORIENTATION<br>                                                                                                                     |                                                                                             |                | activities engaged in by the Council response<br>provided by the University is shown been allocated to<br>the Council as a whole and has not resent allocated to<br>the subordinate operation. The notres from the Council<br>to the individual operations are not reflected in the<br>statements of income (loss) and surplus (deficit). |                                   |                                       |                                             |                           |
|--------------------------------------------------------------------------------------------------------------------------------------------------------------------|-----------------------------------------------------------------------------------------------------------------------------------------------------------------------------|---------------------------------------------------------------------------------------------|----------------|-------------------------------------------------------------------------------------------------------------------------------------------------------------------------------------------------------------------------------------------------------------------------------------------------------------------------------------------|-----------------------------------|---------------------------------------|---------------------------------------------|---------------------------|
| g       3630         Lawrence Ave.       2000 Lawrence Ave. E., 2nd floor, Unit 26, Scarboro (1 block east of Markham Rd, near Royal LePage)                       | Revenues                                                                                                                                                                    | Year ended         April 30           1987         1986           \$ 6,527         \$ 5,544 |                | Funding for social, cultural and other activities is<br>provided by the University on the basis of enrollment<br>at the College.<br>Fixed assets-                                                                                                                                                                                         |                                   |                                       |                                             |                           |
| Interface Hours:         439-9647           Jue-Fri: 6-9 p.m. and Sat: 12-8 p.m.         439-9647                                                                  | Expenses:<br>Food<br>Beverages<br>Transportation<br>Cruise<br>Bateball tickets<br>Buttons and Teshirts<br>Buttons and Printing<br>Supplies<br>Bank charges<br>Mincellaneous | 1,481 4,02<br>1,005 56<br>3,175 2,94<br>- 0<br>1,035 1,85                                   | 34<br>55<br>10 | In previous years, the cost of additions to fixed<br>assets, typically minor in amount, were being expensed<br>as incurred. Beginning in the 1986 fiscal year, all<br>additions in excess of \$250 have been capitalized and<br>depreciated on the following basis:                                                                       |                                   |                                       |                                             |                           |
|                                                                                                                                                                    |                                                                                                                                                                             | 179 24<br>795 35                                                                            | 43<br>53<br>45 | Improvements                                                                                                                                                                                                                                                                                                                              | <u>Cost</u> <u>de</u><br>\$ 2,043 | Accumulated<br>depreciation<br>\$ 204 |                                             | ing balance               |
| Car                                                                                                                                                                |                                                                                                                                                                             | <u>8,700</u> <u>11,19</u><br>(2,173) (5,69                                                  |                | Equipment<br>Video screen                                                                                                                                                                                                                                                                                                                 | 1,544<br>3,500                    | 426<br>980                            | 201 declin<br>201 declin                    | ning balance              |
|                                                                                                                                                                    | Loss for the year<br>Deficit at beginning of year                                                                                                                           | (9,409) (3,7)                                                                               |                |                                                                                                                                                                                                                                                                                                                                           | \$ 7,087                          | \$ 1,610                              |                                             |                           |
| SAVE SUP TO S Rental                                                                                                                                               | Deficit at end of year                                                                                                                                                      | <u>\$(11,582</u> ) <u>\$ (9,4</u>                                                           | 09)            | One-half of acquisition.                                                                                                                                                                                                                                                                                                                  | the normal                        | rate is tak                           | ten in the y                                | year of                   |
| Secon Present this coupon when renting                                                                                                                             | 4 MCLAUGHLIN COLLEGE STUDENT COUNCIL<br>MCLAUGHLIN MIRROR<br>STATEMENT OF LOSS AND DEFICIT                                                                                  |                                                                                             | 2.             | These consist of the following:                                                                                                                                                                                                                                                                                                           |                                   |                                       |                                             |                           |
| • <b>\$50.00 off</b> one or our new fuel efficient cars or trucks and your special discount will be deducted off the rental charge.<br>Limit 1 voucher per rental. | Revenues                                                                                                                                                                    | Year ended April<br><u>1987</u> <u>1986</u><br>\$ 120 \$                                    | <u>30</u>      | Student Council<br>Frofessional fees<br>York University<br>Argh Coffee Shop<br>York University                                                                                                                                                                                                                                            |                                   |                                       | 1987<br>\$ 6,700<br>7,755                   | 1986<br>\$ 3,500<br>3,841 |
| S50.00 off Limit 1 voucher per rental.                                                                                                                             | Expenses:<br>Printing<br>Typesetling<br>Wages<br>Film                                                                                                                       | 524 5                                                                                       | 54<br>00<br>03 | York Uni<br>Other<br>McLaughlin<br>McLaughlin                                                                                                                                                                                                                                                                                             | n Mirror                          |                                       | 3,967<br>2,674<br>285<br>2,200<br>\$ 23,581 | 2,567<br>776<br>          |
| any weekly rentals 23 COLLEGE ST 6020 YONGE ST                                                                                                                     | Travel<br>Bank charges<br>Miscellaneous                                                                                                                                     | 66                                                                                          | 35<br>28<br>89 |                                                                                                                                                                                                                                                                                                                                           | t of exponen                      | e naid ti                             |                                             |                           |
| • \$5.00 off<br>any car rentals At Yonge At Connaught                                                                                                              |                                                                                                                                                                             | <u>2,689</u> <u>2,7</u><br>(2,569) (2,7                                                     |                | <ol> <li>The full cost of expenses paid through the Uni<br/>Account #11-410-30 is charged to the Student Council<br/>than allocated to the subordinate operations.</li> </ol>                                                                                                                                                             |                                   |                                       |                                             | ncil rather               |
| * \$10.00 off EDE 0142 222-0600                                                                                                                                    | Loss for the year<br>Deficit at beginning of year                                                                                                                           | (6,120) (3,3                                                                                |                |                                                                                                                                                                                                                                                                                                                                           |                                   |                                       |                                             |                           |
| any truck rentais 090-0142 222-0000<br>THIS COUPON NOT VALID ON ANY OTHER SPECIALS                                                                                 | Deficit at end of year                                                                                                                                                      | \$ (8,689) \$ (6,1                                                                          | 4.             | <ol> <li>Certain of the 1986 comparative figures<br/>reclassified to conform with the financial<br/>presentation adopted for 1987.</li> </ol>                                                                                                                                                                                             |                                   | statement                             |                                             |                           |

SHLIN COLLEGE STUDENT