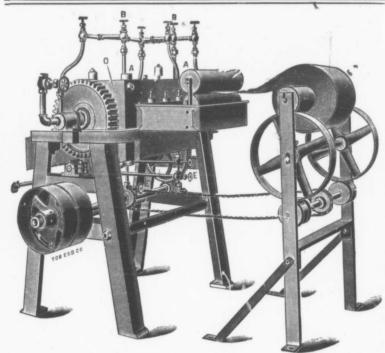

## Comb Foundation

Made by the "Weed Patent Process"

The Weed Foundation Sheeter

FOUNDATION made by this process excells all other in strength of texture. This combined in nice, straight uniform sheets, with good cell walls and thin base, gives it its world-wide reputation for general excellence of quality So much better than the ordinary, and costs no more—Try it