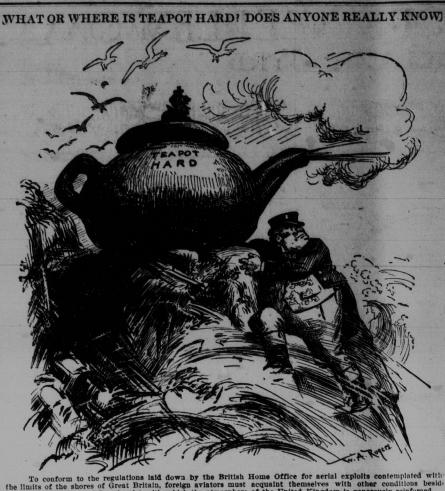

## THE STANDARD, SATURDAY, MARCH 22 1913

generously reinforced. aps, topographical clan ntly a very necessary -th the slan the limits of the shores of Great Brita the varieties of fog and Scotch mist w To accomplish this the aviators To accomplish this the gazetteers, lists of n survey gazette