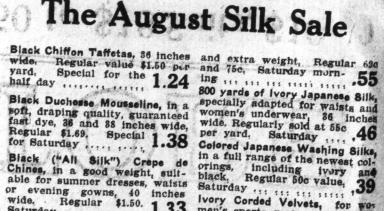

## prices, 42 inches wide, .75 volles, etc.; width 32 to 40 inches. No phone or mail orders. Regular 25c to SILK POPLIN SUITING. 8.80 a.m. Sat-Beautiful range of lovely pop-The August Silk Sale Biack Chiffon Taffetas, 36 inches wide. Regular value \$1.50 per yard. Special for the 1.24 Biack Duchesse Mousseline, in a soft, draping quality, guaranteed fast dye, 36 and 88 inches wide, Regular \$1.69. Special 1.38 and extra weight, Regular 630 and 75c. Saturday morn- .55 800 yards of ivory Japanese Silk, specially adapted for waists and wide. Regular \$1.69. Special 1.38 bisk.