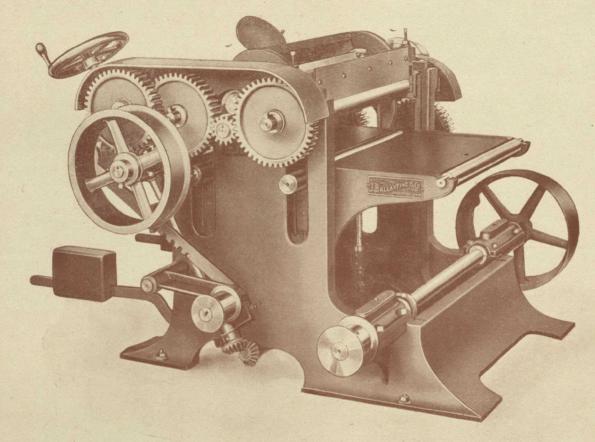

## IMPROVED PONY OR PANEL PLANER

All rolls driven. Built in three sizes 16, 20 and 24 inches. Weight of 24 inch machine 2200 lbs. This is the best and most substantial machine of its kind on the market and is the only one with all rolls driven. Write us for full description.