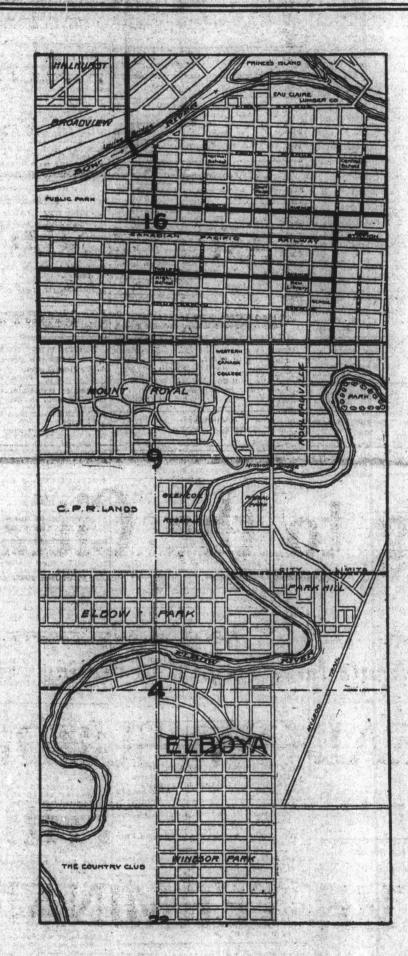

## ELBOYA

### An Ideal Residential Suburb

FRONTAGE AND SPECIAL VIEW LOTS, WIDE. BOULEVARDS, CRES-CENTS, ARTISTIC CURVES, IN FACT, BEAUTY TO THE NATURAL CHARM THE LOCALITY. PART IS A LEVEL PLATEAU OVERLOOKING THE RIVER WITH ITS WOODED BANKS; THEN AN UNDULATING STRIP LEADS TO A HIGHER PLA-TEAU WITH A COMMANDING VIEW OF RIVER, CITY AND MOUNTAINS.

### Elboya

STONE'S THROW FROM THE MISSION BRIDGE PROPOSED STREET CAR EXTENSION.

WE HAVE A LARGE LIST OF PROMI-NENT BUSINESS MEN WHO HAVE CAREFULLY LOOKED OVER THIS PROPERTY AND PURPOSE PUR-CHASING BUILDING SITES AT THE

### Elboya

UP, DEPTH FROM 120 FT. TO 250 FT. ADJOINING DOUBLE LOTS ARE FROM \$900 TO \$1,000.

THERE IS NO DOUBT BUT THAT THIS IS CALGARY'S BEST RESIDENTIAL