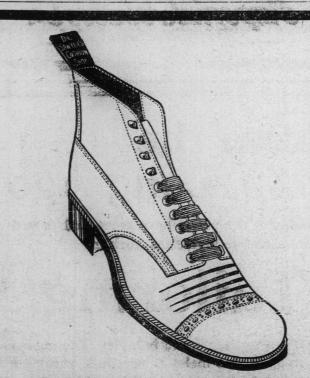

#### About Your Shoes, Sir!

We'd like to have you know our Shoes-know of all their good points-know of the good Shoes we offer at such reasonable prices as \$3.00, \$3.50, \$4.00, \$4.50, \$5.00, or Shoes at \$5.50, \$6.00, \$6.50 and \$7.00.

It's our Shoes and not our prices that talk value for us. P. S.—Rubber Heels (O'Sullivan's) attached to shoes at short-

F. SMALLWOOD,

THE HOME OF GOOD SHOES.