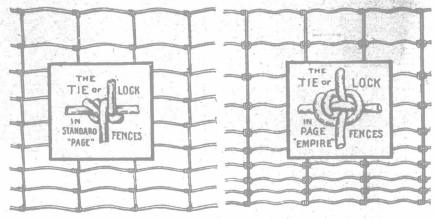

# Page Fences Wear Best Because

Wire is double strength. Wire is coiled—not crimped. It has twice the elasticity. Wire is not injured at joints. Joints cannot slip—see cut of lock. Superior quality galvanizing.

Page Fences are painted WHITE—this is our trade-mark; don't rust and are easily seen. Two styles: The old reliable "Page" with continuous wrapped stay, or the "Page Empire" with straight stay. In medium weight or extra heavy—all No $_{\rm e}$  9.