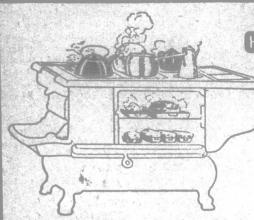

## **Gooks** and Bakes perfectly at the same time

There is not another range built in which the heat may be regulated

so that you can bake in the oven and cook on the top at the same time without spoiling one or the other.

But you can do both equally well at the same time on the Pandora, because its heat is not wasted and is at all times under the simplest, most positive

If you do the cooking of your household you can appreciate exactly what this means.