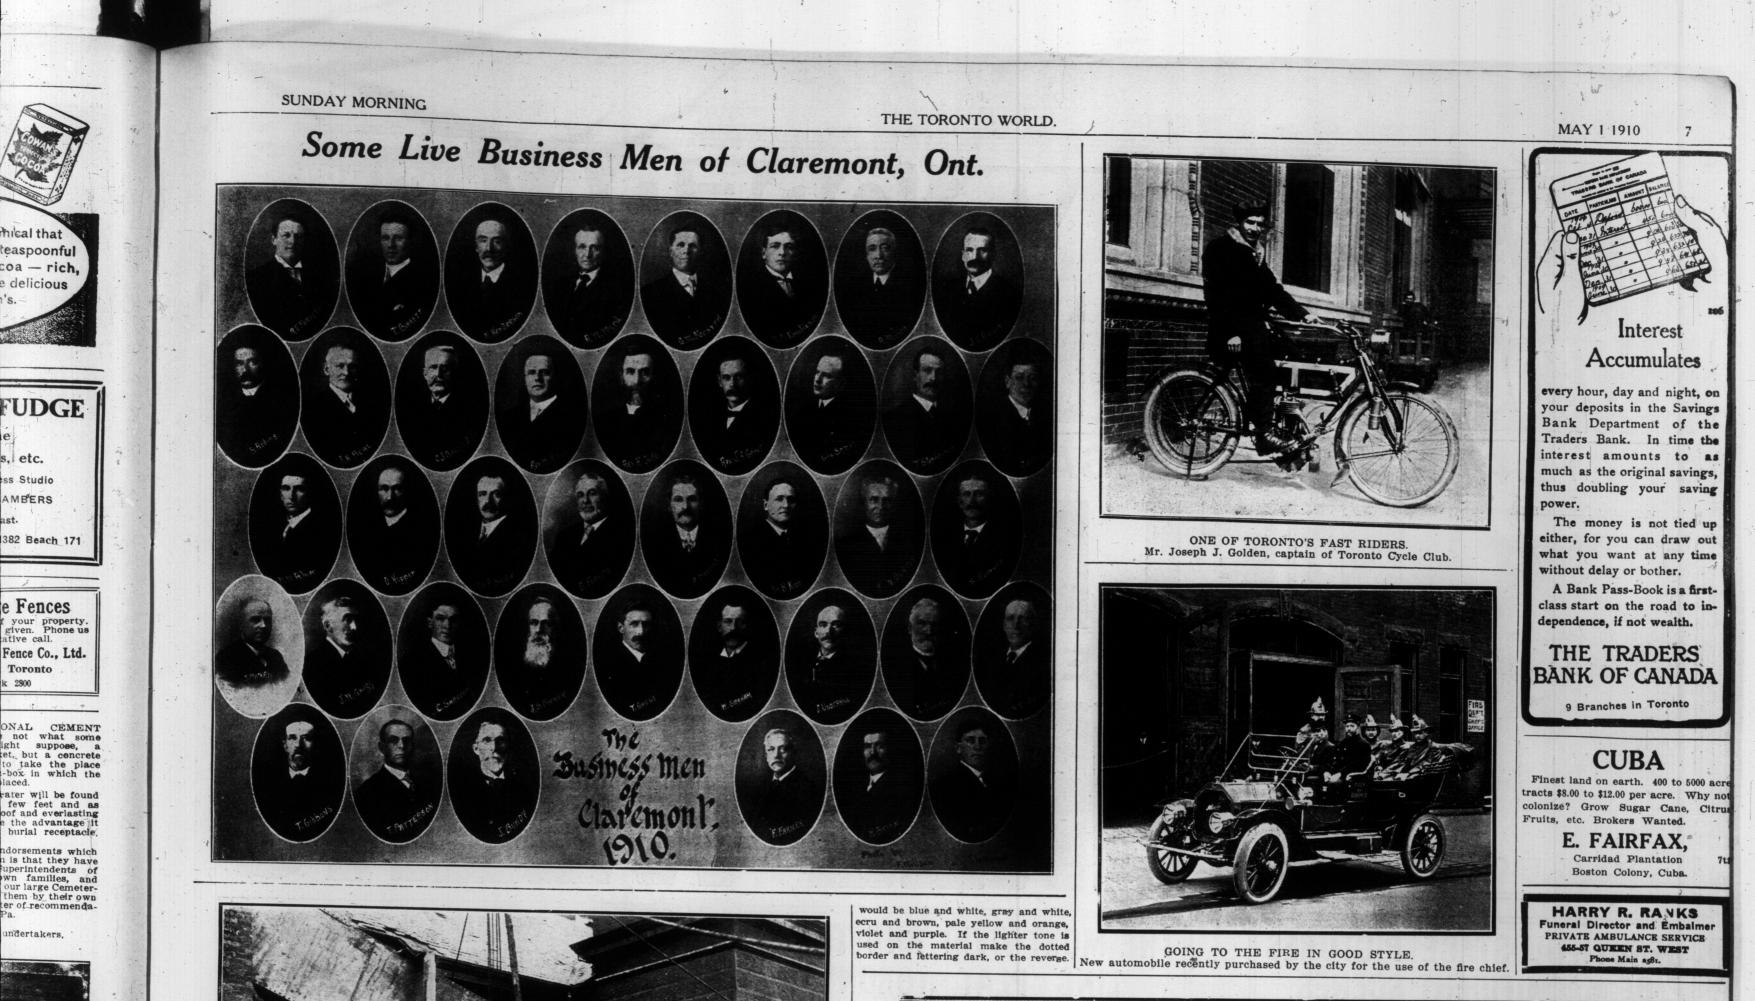

rater will be found few feet and as oof and everlasting e the advantage it burial receptacle dorsements which is that they have uperintendents of our large Cemeter-them by their own ter of recommenda-Pa.

undertakers,

mical that teaspoonful coa — rich, e delicious

FUDGE

s, etc.

ss Studio

AMBERS

382 Beach 171

e Fences