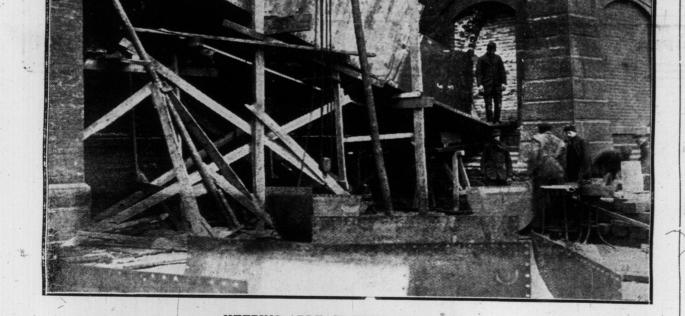

SPRING HOUSE CLEANING ON WATERFRONT .- REMOVING DEBRIS F ROM BAY SHORE, PREPARATORY FOR VISITORS.

sign of the cover. Baste the outside on first, turn the edge over, then baste the lining and overcast the edges together. A new finish is a frill of inch-wide satin ribbon, shirred to the edges of both pieces. For hard use this is better omit-

Select white or rose cream for the inside of the case or the palest tone of the de-

an acceptable card prize.

edge.

Panoramic view of city wharves, showing ferry boats and lake steamers preparing to get underway.