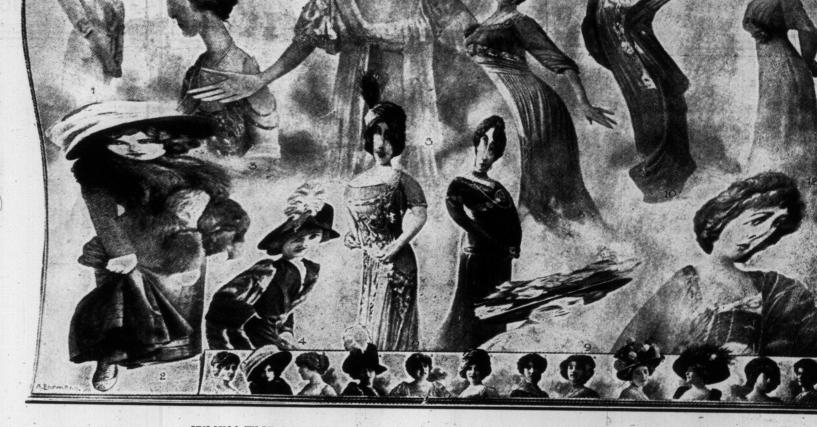

## WHEN THE MIRROR PROVES A FALSE FRIEND TO WOMA N. -The Sketch Reproduction from the photographs of several of the most charming and beautiful French actresses, as seen in distorting-mirrors.

AS SEEN FROM THE HURRICANE DECK OF THE "CAYUGA."