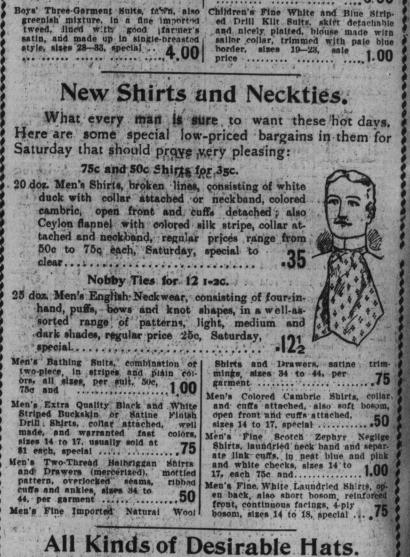

Youths' Fine All-wool English Tweed Suits. dark bronze shade, with red overplaid, single-breasted sacque style, good linipgs and trimmings, sizes 23-35, ssie price ..... 5.00

From t is inferre conditions powers is

86.00 Hats for \$4.00. Men's English Make Silk Hats, up-to-date shapes, roll or Anglesea fine, quality silk covered bodies, lined, padded India silk, easy fitting, calf leather sweatbands, regu-lar price \$6, Saturday for ..... 4,00 

Men's Pearl Grey Soft Hats, in Chris-ty's celebrated make and other Eng-lish makes, special quality, fur felt-light in weight, for summer wear, 

Men's Fine English of American Fur Feit Stiff and Soft Hars, dressy and very fashionable shapes. in oak brown, mid-brown, pearl grey or black colors, pure sik bladings, Morocco leather sweatbands, unlined, regular \$2, Saturday special ... 1.50