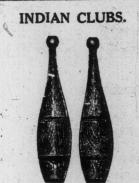

Made from selected hardwood. Varnished natural color finish. Well finished.

Pair. -3/4 1b. 40c \$4.50. -1 1b. 50c 5.50. 1 1/2 lbs. 60c 7.00. 2 lbs. 65c 7.50.

Here is an almost indispensable outfit for the scout on trips and hikes where you have to do your own cooking. This outfit is just the thing you will need. The set comprises three pieces, as shown in the cut above. Set, 75c.

Made from selected hardwood, varnished natural color finish. Shaped handles.

|       |      | Pair. | Doz.    | *** |
|-------|------|-------|---------|-----|
| 3/4   | 16.  | 40c   | \$4.50. |     |
| 1     | 1b.  | 50c   | 5.50.   |     |
| 1 1/2 | lbs. | 60c   | 7.00.   |     |
| 2     | lbs. | 65c   | 7.50.   |     |
|       |      |       |         |     |