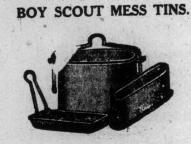

Made from selected hardwood. Varnished natural color finish. Well finished.

Pair. -3/4 1b. 40c \$4.50. -1 1b. 50c 5.50. 1 1/2 lbs. 60c 7.00. 2 lbs. 65c 7.50.

Here is an almost indispensable outfit for the scout on trips and hikes where you have to do your own cooking. This outfit is just the thing you will need. The set comprises three pieces, as shown in the cut above. Set, 75c.