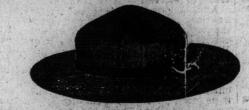

Scout Hat, heavy khaki-colored felt, stiff brim; sweatband and chin strap. A hat which will give good service. Sizes 61/2 to 71/4. Price, \$1.50.