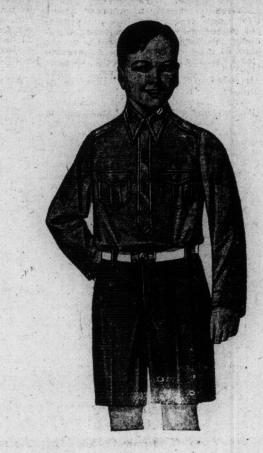

## Boy Scout Shirts \$1.35 Boy Scout Pants \$1.50

Boy Scout Shirts, made of good quality khaki cotton material. Two pleated breast pockets, turn-down collar, shoulder straps and regulation scout buttons. Double stitched at seams. Sizes 11 to 15. Price, \$1.35.

Blue Pants, made of good quality cotton and wool fabric, belt loops, one hip pocket, double sewn at seams, fly front. Sizes 24 to 32. Price, \$1.50.

GOLDEN JUBILEE "SHORTER HOURS" "BETTER SERVICE" Store Opens at 8.30 a.m., Closing at 5 p.m.