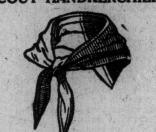

### AXE AND SHEATH.

steel head with 2inch cut, securely fastened to handle. Length 12 in. Price, \$1.00 and \$1.25.

Scout Axe Sheath, made of leather. Size 53/4 x 4 in. Flap and dome fastener, two straps at back for fastening on belt. Price, 35c.