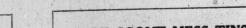

SIGNAL FLAGS.

leather adjustable regulation scout buckle. Clasp at each side for carrying knife, etc. Sizes 26 to 34. Price, 45c.

Purse to fasten to belt. Each,

Shoulder Knots of cotton tape, khaki and black, red and white, red and black, green and white, and blue and white. Each, 15c.

Bottles, size 61/2 x 61/2 in. Oval shaped, with adjustable leather holder and strap. Price, 75c and \$1.50.

Two compartments. Adjustable shoulder strap. Strongly made and well sewn throughout. Size 12 x 15. Each,