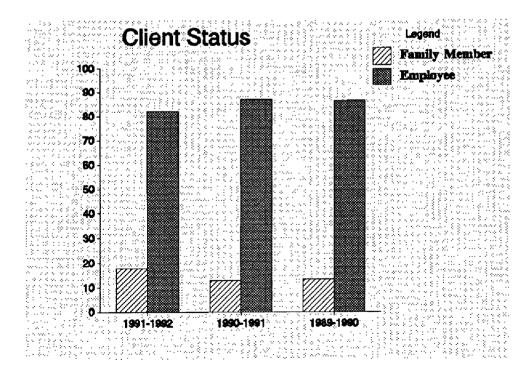

|                                    | Ana<br>Counsel | Distribution<br>lysis for<br>ling Clients |           |
|------------------------------------|----------------|-------------------------------------------|-----------|
| Total number of clients            | s :            | 306                                       |           |
| Total number of session            | ens :          | 616                                       |           |
| Average number of sessions/clients |                | 2                                         |           |
| (up from 1.7 in<br>1.5 in 1990-19  |                |                                           |           |
| Client Status                      | 1991-1992      | 1990-1991                                 | 1989-1990 |
|                                    | 020/ (251)     | 87%                                       | 86.6%     |

| Employee :      | 82% (251) | 87% | 86.6% |
|-----------------|-----------|-----|-------|
| Family members: | 18% (55)  | 13% | 13.4% |

 The percentage of family members has increased from 13% to 18% in the past two fiscal years.