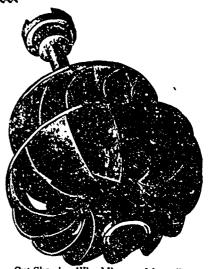

## Standard Water., Wheel

MADE IN SIZES, FROM 6 INCHES TO 84 INCHES DIAMETER.

WHEEL ONE SOLID CASTING.

Cut Showing Wheel Removed from Case.

84 per cent. of power guaranteed in five pieces. Includes whole of case, either register or cylinder gate. Water put on full gate or shut completely off with half turn of hand wheel, and as easily governed as any engine.