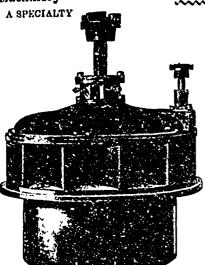

## Standard Water., Wheel

MADE IN SIZES, FROM 6 INCHES TO 84 INCHES DIAMETER.

WHEEL ONE SOLID CASTING.

Cut Showing Wheel Removed from Case.

84 per cent. of power guaranteed in five pieces. Includes whole of case, either register or cylinder gate. Water put on full gate or shut completely off with half turn of hand wheel, and as easily governed as any engine.

Write for Estimates, References and Catalogues of the STANDARD WATER WHEEL, also Milled and Rough Gearing of every size and description; Engines, Mill Machinery, and Electric Power Plants; Latest Improved Band Saw Brazing Tables; Shears and Gummers, also Surface Grinder for Single Saws.