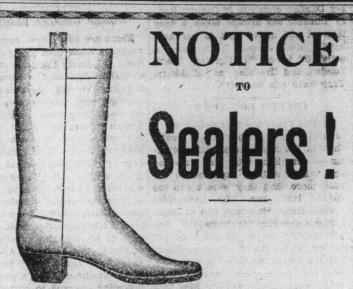

#### Reid-Newfoundland Co.

pairs SKIN BOOTS, hand made.

200 pairs TONGUE BOOTS, hand made.
200 pairs WELLINGTON BOOTS, hand made.
200 pairs TONGUE WELLINGTON BOOTS, hand made.
200 pairs HIGH THREE-QUARTER BOOTS, hand made.

200 pairs LOW THREE-QUARTER BOOTS, hand made.
990 pairs SNAG-RUBBER BOOTS the same Boot as worn by the
American fisherman).
All Leather Boots are hand made and waterproof, and as usual
cap be relied upon to give the best of wear. Mail orders receive