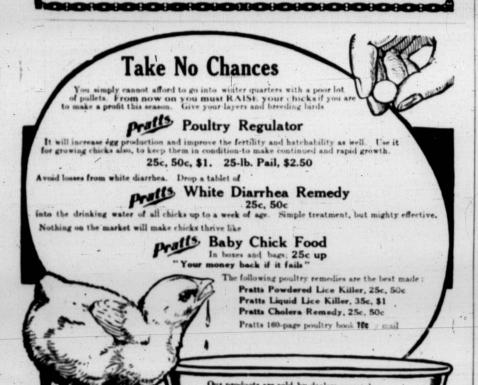

# Kill the Gophers Early!

Get right after the gophers as soon as they show themselves this spring. Every female killed early means dozens less to destroy your crops during the season.

You'll have little trouble getting rid of the pests if you use

# **GOPHERCIDE**"

(Registered)

It's a preparation with a base of Strychnine, and all its killing power. But in "Gopheroide" the extremely bitter taste and the difficulty of dissolving strychnine have been entirely overcome.

"Gophercide" dissolves easily and completely in warm water, without any acid or vinegar. One package makes a half-gallon of solution, which will poison, through and through, a gallon of wheat—enough to kill over 350 gophers. As the poison penetrates the wheat, it does not wash off when exposed to rain, but keeps its killing power.

Thorough tests throughout the Prairie Provinces have proved that "Gophercide" is the most convenient and most effective gopher exterminator known.

Get a 50c. package, place the poisoned grain at the gopher holes, and you will get all the evidence you want inside one hour.

If your druggist hasn't "Gophercide", order direct from our

PRATT FOOD CO. OF CANADA LTD.

TORONTO . ONTARIO

HEAD TORONTO JAMES MASON General Manage

BRANCHES AND CONNECTIONS THROUGHOUT CANADA

BRANCHES IN MANITOBA-Crystal City, Goodlands, Grand View, Lyleton, Neepawa, Winnipeg.