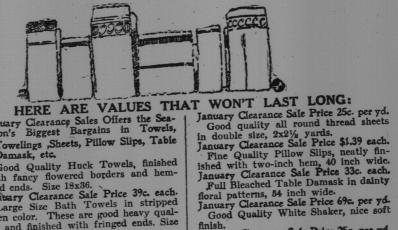

January Clearance Sale Price \$1.29 pair.
Boys' Medium Rib Union Cashmere
Hose in large sizes in black
January Clearance Sale Price 39c. pair.

January Clearance Sales Offers the Season's Biggest Bargains in Towels,
Towelings ,Sheets, Pillow Slips, Table

Good Quality Huck Towels, finished with fancy flowered borders and hemmed ends. Size 18x36.

January Clearance Sale Price 39c. each.

Large Size Bath Towels in stripped linen color. These are good heavy quality and finished with fringed ends. Size 20x42. ity, 36 inch wide.

Special Sale Price 5 yds. for \$1.00.

20x42.

January Clearance Sale Price 69c. each.
Soft White Turkish Towels, good large
size, finished with hemmed ends.
January Clearance Sale Price 39c. each.
Extra Good Quality White Turkish
Bath Towels, finished with hemmed
ends. Size 20x44.
January Clearance Sale Price 69c. each.
Exceptionally Good Quality Toweling
in all pure linen weft. This is threequarter bleached quality, 18 inch wide.
January Clearance Sale Price 29c, per yd.
Good Roller Toweling with colored
striped borders, 18 inch wide.