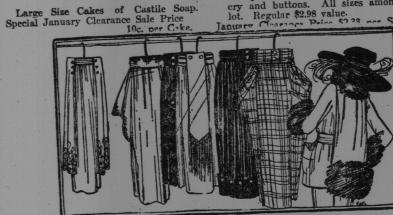

3 Cakes for 25c.

SMIRT BARGAINS.

Smart Polin Skirts in black and colors, made with fancy pockets, broad belt in plain or fancy shape. Colors light gray or black. Sizes 25 to 36 inch band.

Special Pokeriase.

Smart Polin Skirts in black and colors, made with fancy shape. Colors belt in plain or fancy shape. Colors light gray or black. Sizes 25 to 36 inch band.

These consist of plain styles with fancy pockets and all round belt. They come in a variety of colorings, green and blue; medium and light gray; brown and green combinations, and are pure wool materials. Regular up to \$20.00.

Sale Price \$15.95.

band.

Special Price \$6.95.

An Exceptional Bargain, Serge Skirts, at \$5.95. Special Purchase.

25 Good Serge Skirts, all new designs and very attractive; made in regular sizes 25 to 30 in. band measurements. Fancy shaped pocket laps and belt braid bound.