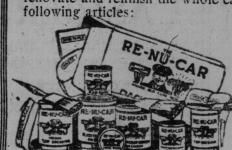

## RE-NU-CAR Outfit

With the above outfit any car owner can make his car look practically new. There is enough of each article to renovate and refinish the whole car. The outfit includes the

One can of Black Body Color and Varnish. One can of Gear Color and Varnish.

One can of Top Dressing for exterior of One can of Flat Black for

One Chamois (Sheepskin)

One Sheet of Sandpaper. One Piece of Cheese-cloth. One Bundle of Waste. Price, complete outfit,

interior of top. One Brush for Running Gear. One large Brush for Body Coat One can of Brass Polish. One can of Upholstery Polish. \$4.65