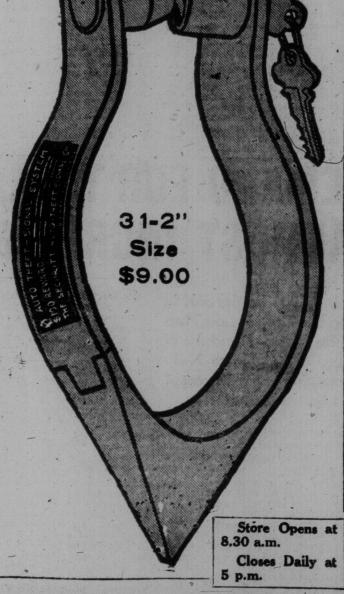

Rear Curtain Lights

of heavy celluloid with leatherette binding and fasteners (all ready to attach), fit 1917-18-1919 Fords. Each,

Lock Your Car

With the Security Auto-Theft Signal

An extremely strong red enamelled metal shackle, designed to be locked around the tire and rim on the right front wheel of the automobile, where it is always in plain sight. The price is \$9.00 for the 3½-inch size, \$10.00 for the 4-inch size \$11.00 for the 4½ - inch size; \$13.00 for the 5-