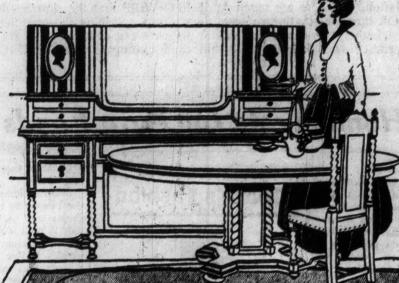

### Furniture

Buffet, quarter-cut oak, golden fin-ish. Regular \$32.50. Tuesday, \$24.95. Buffet, quarter-cut oak, fumed or olden finish. Regular \$41.00. Tues-

golden finish. day, \$81.00. Buffet, quarter-cut oak, fumed fin-ish. Regular \$54.00. Tuesday, \$34.00.

China Cabinet, quarter-cut oak fumed finish, to match above buffet. Regular \$36.75. Tuesday, \$27.50.

Dining-room Chairs, quarter-cut oak, fumed finish, loose slip leather seats, five side and one arm chair in set. Regular \$24.00, Tuesday, \$21.00.

Dining-room Chairs. quarter-cut oak. fumed or golden finish, five side and one arm chair, loose slip seats in genuine leather. Regular \$24.76. Tuesday, \$18.75.

Dining-room Chairs, quarter-cut oak, fumed or golden finish, Colonial design, seats in genuine leather. Set has five side and one arm chair. Regu-iar \$22.50. Tuesday, \$14.95.

Extension Dining-room Table, quar-ter-cut oak, fumed finish, has 45-inch top. Regular \$20.00. Tuesday, \$12.15.

Extension Dining-room Table, quar-ter-cut oak, fumed finish, 48-inch top. Regular \$23.50. Tuesday, \$14.50.

Extension Dining Table, quarter-cut oak, fumed or golden finish, Colonial design, 48-inch top. Regular \$30.00. Tuesday, \$19.95.

12 only Babies' Sanitary Bassinettes and Stands, made of steel wire in white enamel. Regular \$8.75. Tuesday, \$2.95.