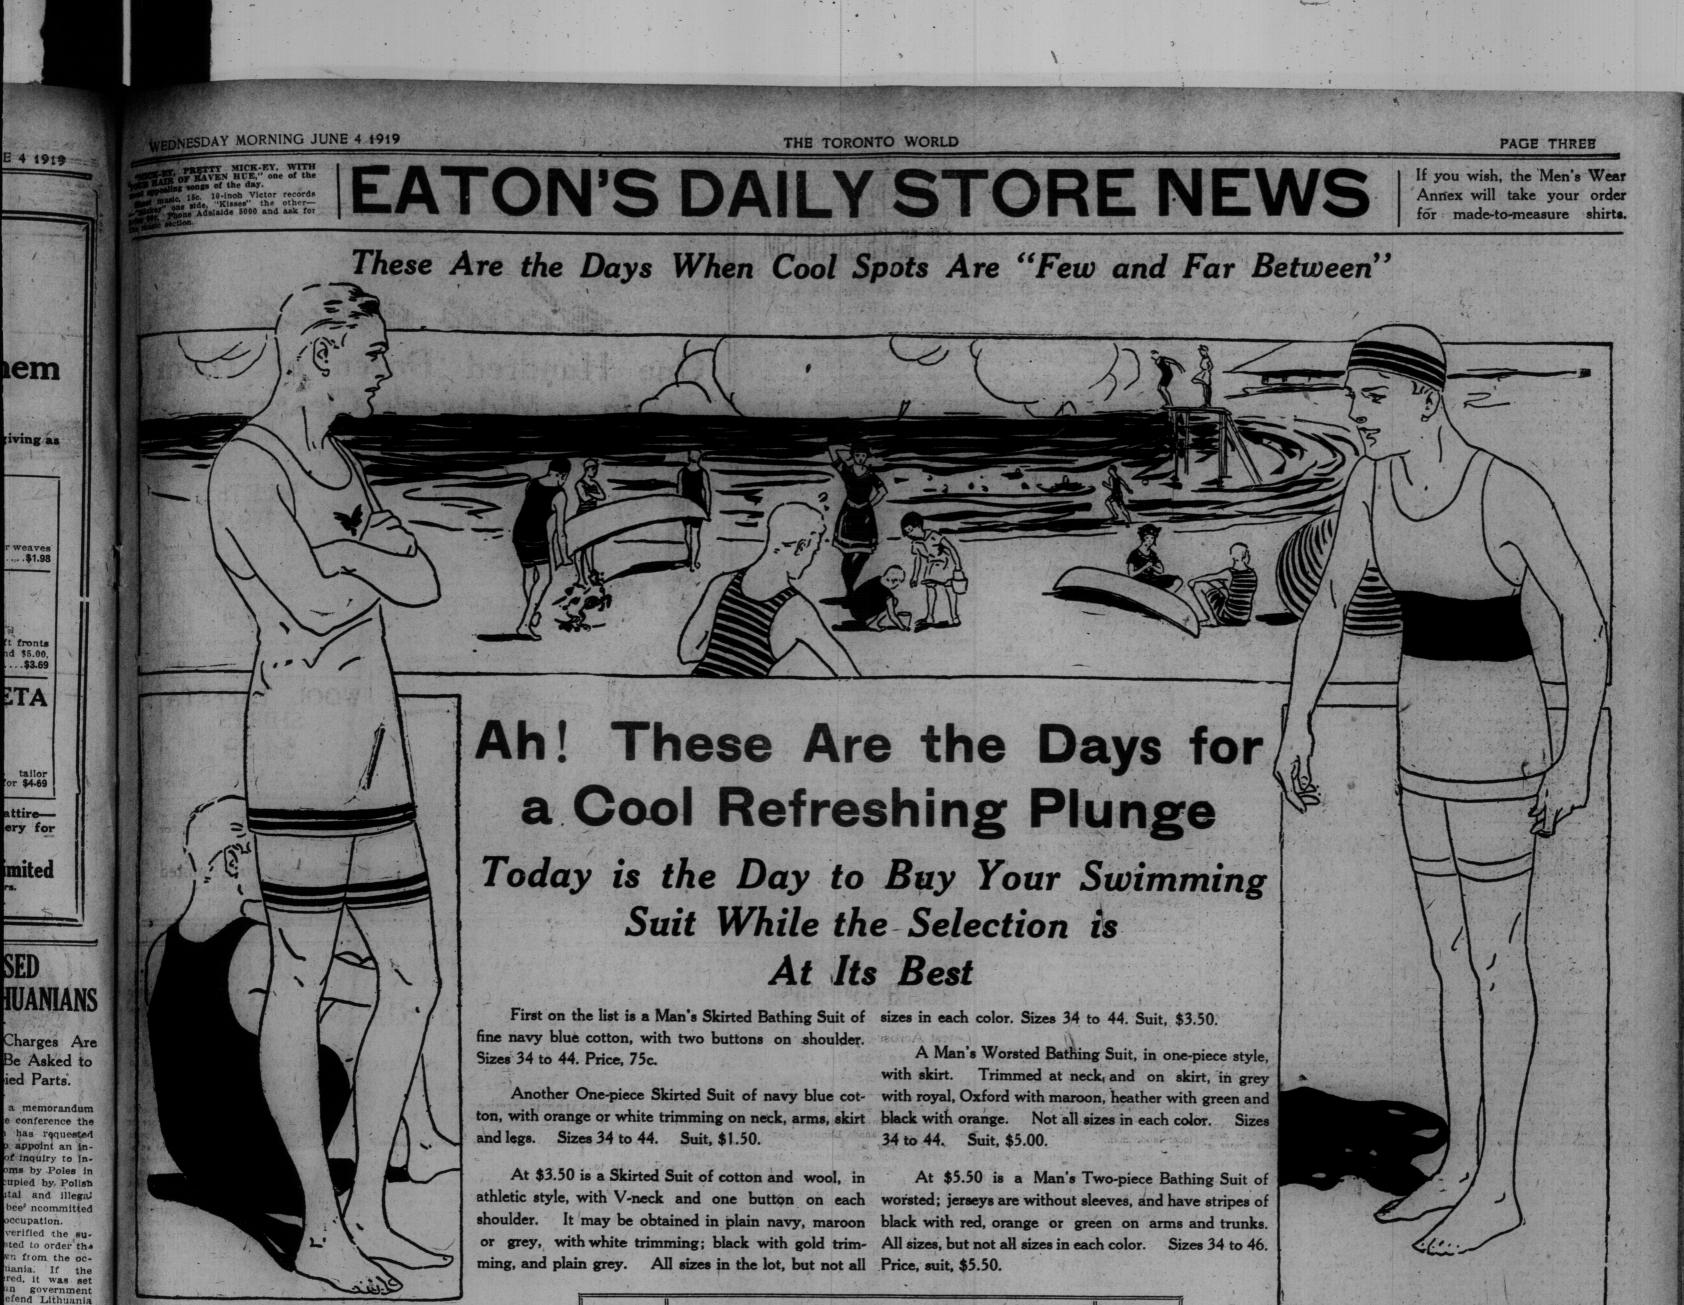

## And Here a List of Outing Shirts of Such Cool Materials as Crepe, Soisette Silk and Mercerized Cotton

Summer Underwear of Balbriggan and Nainsook, and Athletic, Two-Piece and the Popular B.V.D. Styles