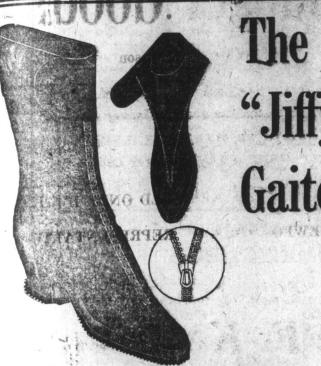

#### FOR MEN AND WOMEN

(With the Lock-Tite Fastener)
In introducing the New Jiffy Gaiters in St. John's, we again demonstrate the fact that, for

"EVERY NEW STYLE" IN FOOTWEAR.

## Parker & Monroe, Ltd.

are sure to have it first. The Jiffy Gaiter is a fine Jersey Cloth Gaiter, bright finish, with the new Lock-Tite Fastener as illustrated.

"EASY TO PUT ON EASY TO TAKE OFF" Ladies' \$7.00 Pair. Gents' \$7.20 Secure your size to-day.