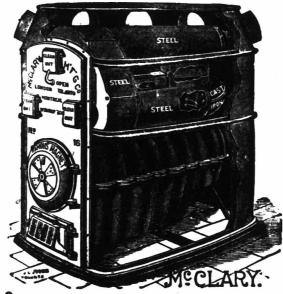

#### ++++++++<u>+</u>++++++++++++++++++++++ A Perfect Wood Furnace

### "Famous Magnet"

Made in 8 sizes using 3, 4 and 5 feet wood. Will heat from 10,000 to 100,000 cubic feet. Very strong fire box. Large feed door. Extra heavy steel flues with cast heads which are very easily cleaned. Instant direct or indirect draft. All operations from front of furnace.

You Can keep your house warm from cellar to garret and

Do It Cheaply.

Highest Testimonials From all Dealers and Users

The McClary Mfg. Co.,

If your local dealer cannot supply, write our nearest house,

**Head Office** 