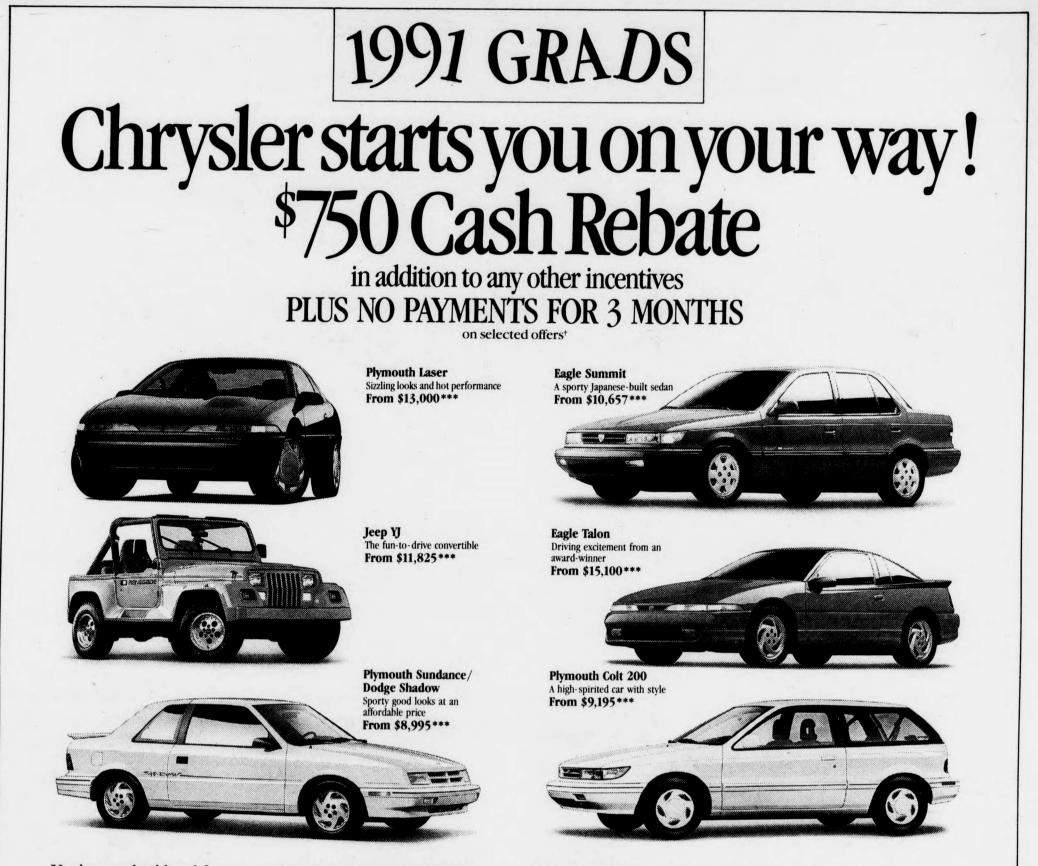

You've worked hard for your education. And now Chrysler wants to start you on your way with incredible savings on your first new car or truck.

Whatever your taste, from the dynamic, affordable Colt to the adventurous Jeep YJ to the sleek Eagle Talon, you'll save an additional \$750 on any new 1991 Chrysler vehicle of your choice!