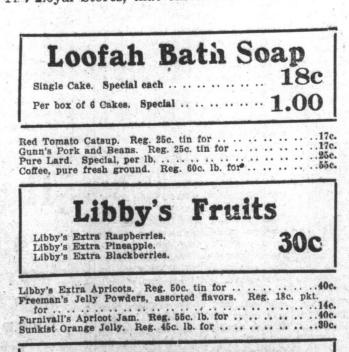

### Dr. Tibble's Vi-Cocoa Extra special value; 1/4 lb. tins, regularly 15c sold at 25c. tin. Sale Price ..... **Rosedale Brand Fruits** Apricots, Peaches and Plums, in tins. 30C Reg. 40c. tin for .. .. .. .. .. .. .. .. .. Jack Tar Herring in Tomato Sauce. Reg. 30c. tin for .. .. 18c.

**Canned** Fish Alaska Salmon in tall 1 lb. tins. Reg. 25c. each for .... 15c. 

Selling for ....