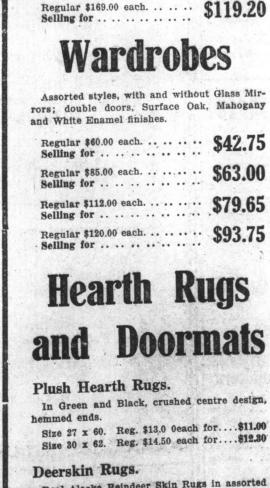

### **Dressing** Tables and Chiffoniers

In various finishes, including Mahogany, Rosewood, Quartered Oak, Walnut and Gumwood, fitted with British Bevel Mirrors.

| Gent's Dressers.                    | 1      |
|-------------------------------------|--------|
| Regular \$83.00 each<br>Selling for | \$55.1 |
| Regular \$110.50 each               | \$70.8 |
| Regular \$128.50 each               | \$75.0 |

# 2-Piece Bedroom Suites

To be disposed of at sacrifice prices. Brand New Bureaus and Stands reduced to prices that cannot be matched for a long time to come. In all the most popular finishes.

| Regular \$49,00 Suite<br>Selling for | \$41.20 | Regular \$120.00 Suite<br>Selling for | \$59.60 🔮 | Regular \$150.00 Suite<br>selling for | \$100.00 |
|--------------------------------------|---------|---------------------------------------|-----------|---------------------------------------|----------|
| Regular \$53,50 Suite<br>Selling for | \$44.50 | Regular \$80.00 Suite<br>Selling for  | \$66.35   | Regular \$161.00 Suite<br>Selling for | \$107.35 |
| Regular \$59.00 Suite<br>Selling for | \$49.21 | Regular \$135.00 Suite<br>Selling for | \$98.60   | Regular \$165.50 Suite<br>Selling for | \$110.40 |
| Regular \$65.00 Suite<br>Selling for | \$53.52 | Regular \$165.00 Suite<br>Selling for | \$108.80  | Regular \$187.50 Suite<br>Selling for | \$125.00 |

#### Well built pieces of fine character in the following finishes: Surface Oak, Ash, Wainut, Quartored

| Oak, Mahogany and Fumed. |               |                                               |
|--------------------------|---------------|-----------------------------------------------|
|                          | \$44.87       | Regular \$100.00 each \$78.97<br>Selling for  |
| Regular \$54.00 each     | WIL.OT        | Begular \$120.00 each                         |
| Regular \$60.00 each     | \$50.00       | Regular \$120.00 each \$93.75<br>Selling for  |
| Selling for              | OFE 91        | Regular \$155.00 each \$103.20<br>Selling for |
| Regular \$66.25 each     | 333.21        | Selling for                                   |
| Schung for               | CC2 33        | Regular \$195.00 each \$130.00<br>Selling for |
| Regular \$75.00 each     | <b>JUL.JJ</b> | Selling for                                   |