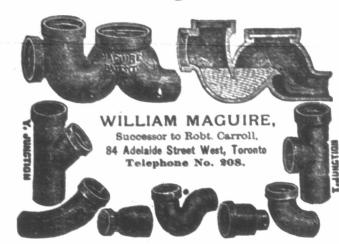

## MAGUIRE'S SEWER GAS PREVENTIVE,

Flushing and Self-Cleaning Trap

Chimney Tops,

FIRE BRICK, FIRE CLAY.

Portland and Native Cements

Always on Hand.

Lowest Prices!

### NOTICE.

Particular attention is directed to the formation and construction of the MAGUIRE TRAP Sanitary experts, engineers, architects, plumbers and builders, after subjecting it to the severest tests, have declared it to be worthy of their unqualified approval. Leading physicians also declare that where it is used, typhoid fever, diphtheria, and other infectious diseases are much less prevalent. In the city of Toronto there is a very large and constantly increasing number of these traps being used, and in every instance they are giving perfect satisfaction.

Call or write for pamphlet at office, 84 Adelaide St., West, Toronto