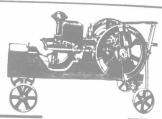

#### When The Corn Is Ready To Harvest For Your Silo

you want an ensilage cutter that saves as much labor and time as possible—a cutter that does not require a powerful engine to operate nor clogs when feeding either green corn or dry fodder fast. The machine you need is the

# **GILSON PAPEC Ensilage Cutter**

The one blower cutter you can operate successfully with as small as a 4 h.p. gasoline engine. Not chain driven there is no lost motion—heavy gears transmit all the power. The "Papec" cuts silage into fine and uni-

form lengths without stall-The throwing, blowing, lifting force carries the silage rapidly up into the silo in a steady, full stream, distributing so it packs perfectly. This helps keep the ensilage fresh and sweet.