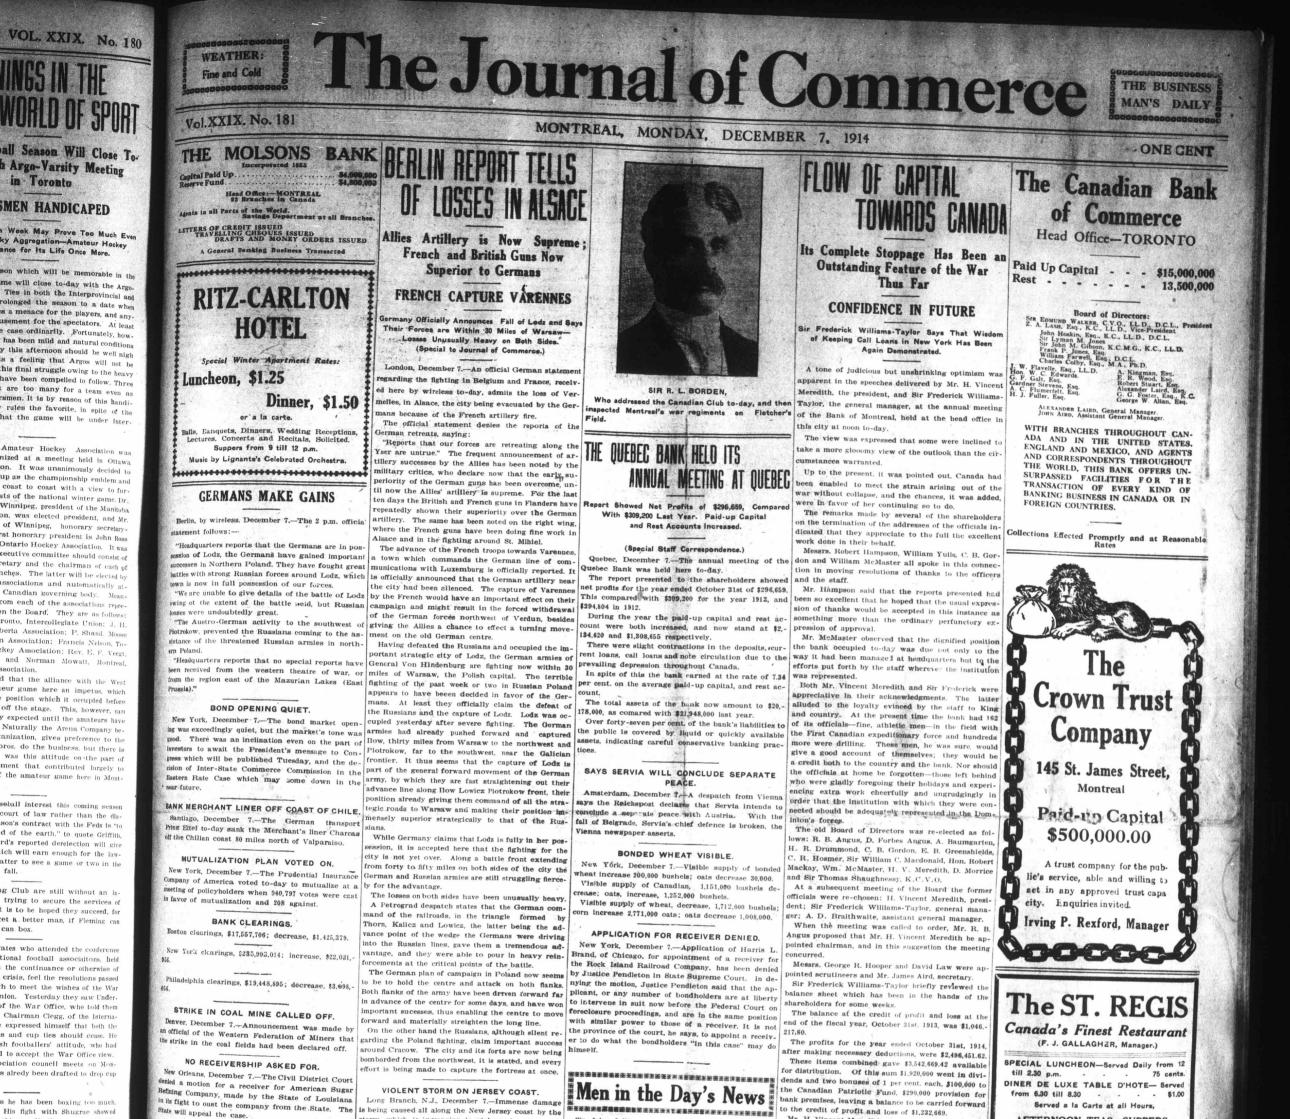

Is being caused all along the New Jersey coast by the storm, which is increasing in violence hourly. At Seabright a gale glowing 80 miles an hour is hurling the waves over the new sea wall. The neek of hurling the waves over the new sea wall. The neek of hurling the waves over the new sea wall. The neek of hurling the waves over the new sea wall. The neek of hurling the waves over the new sea wall. The neek of hurling the waves over the new sea wall. The neek of hurling the waves over the new sea wall. The neek of hurling the waves over the new sea wall. The neek of hurling the waves over the new sea wall. The neek of hurling the waves over the new sea wall. The neek of hurling the waves over the new sea wall. The neek of hurling the waves over the new sea wall. The neek of hurling the w