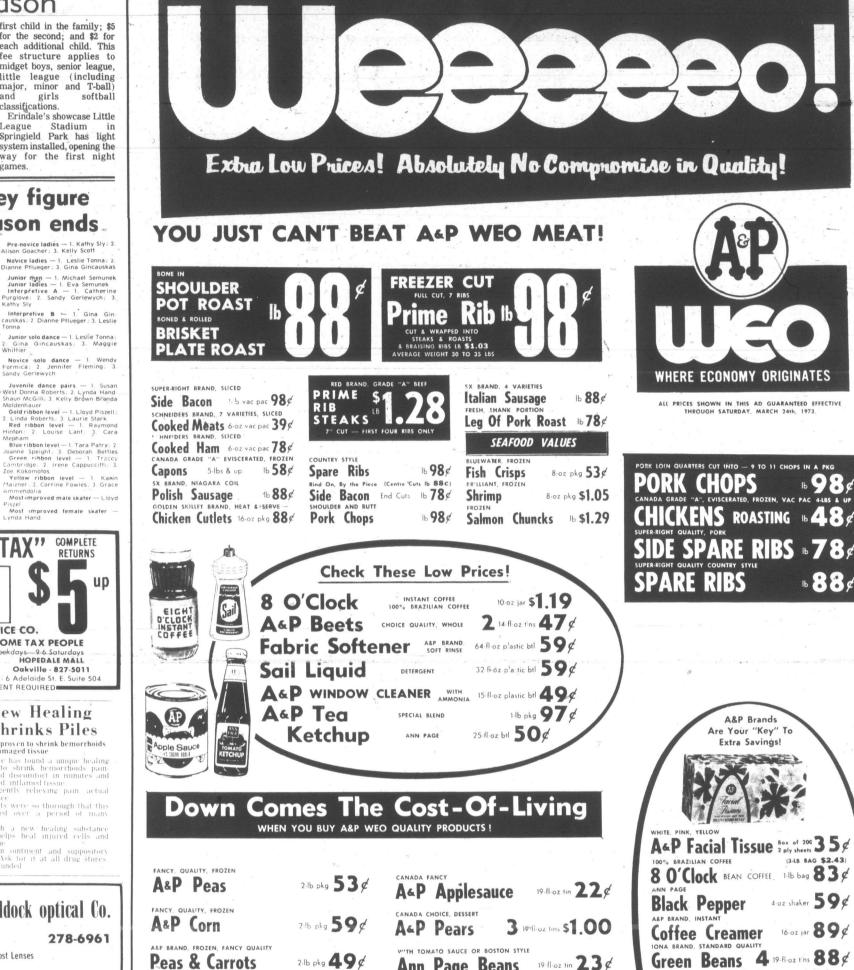

juvenile ladies titlist Lynda Hand and Lloyd

Piszell, winner of the gold ribbon level competition, were chosen Most Improved Skaters following the seasonclosing Credit Valley Skating Club competition. The event took place at

Interpretive B — 1. Gina Gin-causkas: 2. Dianne Pflueger: 3. Leslie Tonna Junior solo dance — 1. Lesile Tonna; 2: Gina Gincauskas; 3. Maggie Whittier Dixie Arena, where some 150 skaters — representing various age categories and achievement levels - took to the ice vying for top laurels.

or our

In addition to her victory in the pre-juvenile ladies class over Lynne Everatt and Sandy Parker, talented Lynda Hand paired with

McLaughlin: 2. Jennifer Fleming, 3. Sherry Fielder Juvenile men — 1. Shaun McGill: 2. Mat Taupher iszel Most improved female skater – vnda Hand.



Ann Page Beans 19-fl-oz tin 23¢

A&P Wax Beans 2 19-fl-oz tins 49¢

CANADA CHOICE, GREEN BEANS OR

#### PAM McLAUGHLIN Credit Valley winner

## Basketball all-stars

Continued from Page B1 strongest part of his game is

rebounding. Thorne attended the Acadia basketball camp during the summer and returned to Peel to become a devastating outside threat. His long range sniping, sometimes from ridiculously far out from the bucket, demoralized opponents. Don Dash, an honourable mention choice last year, was the only Central Peel player named. A complete player who can shoot, rebound and handle the ball equally well, Dash was his team's standout star.

Given honourable mention in his first year of senior basketball, Kennedy's sixfoot-five Henry' Vandenburg has walked away with first team honou