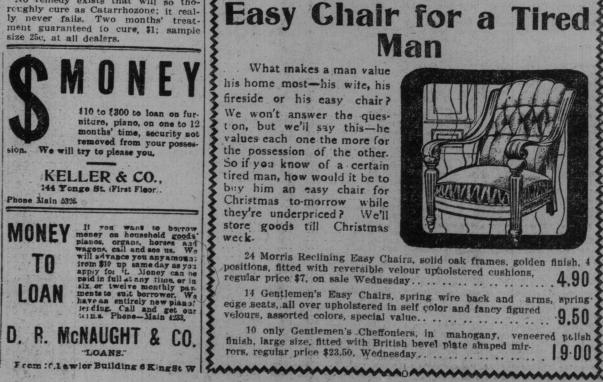

24 Morris Reclining Easy Chairs, solid oak frames, golden finish, 4 positions, fitted with reversible velour upholstered cushions, 490 

Counting

the Cost