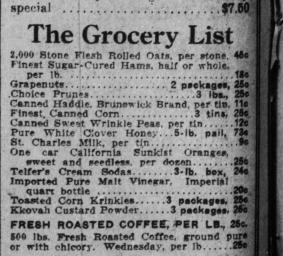

d Kydd Papers, in greys, tans, buffs, plaid or broken stripe designs, for reception rooms, sitting-rooms, dining-rooms. Per roll, 35c, 50c, 65c, and 90c.

and 90c. Decoration Bands for these papers, in touches of old rose, red. yellow, and blue. Per yard, 10c, 15c, and 25c. Boxide Leathers, allover foliages, in full line color blends. Per roll, 35c, 50c, 75c, and \$1.00. (Fifth Floor.) Fine China & Glass

Crown Derby Tea Cups and Saucers, Sefton and Worcester shapes ..... \$2.25 Limoges China Dinner and Tea Service, from the famous Bernardand's Potteries. All pieces in the new Marcelea shapes. Rich matt gold band teas, with old gold handles. Regularly \$71.40. Wednesday ..... \$59.50 Lemonade Sets, seven pieces, beautiful cut glass, artistic buzz-saw design, tankard shaped mugs. Wednesda