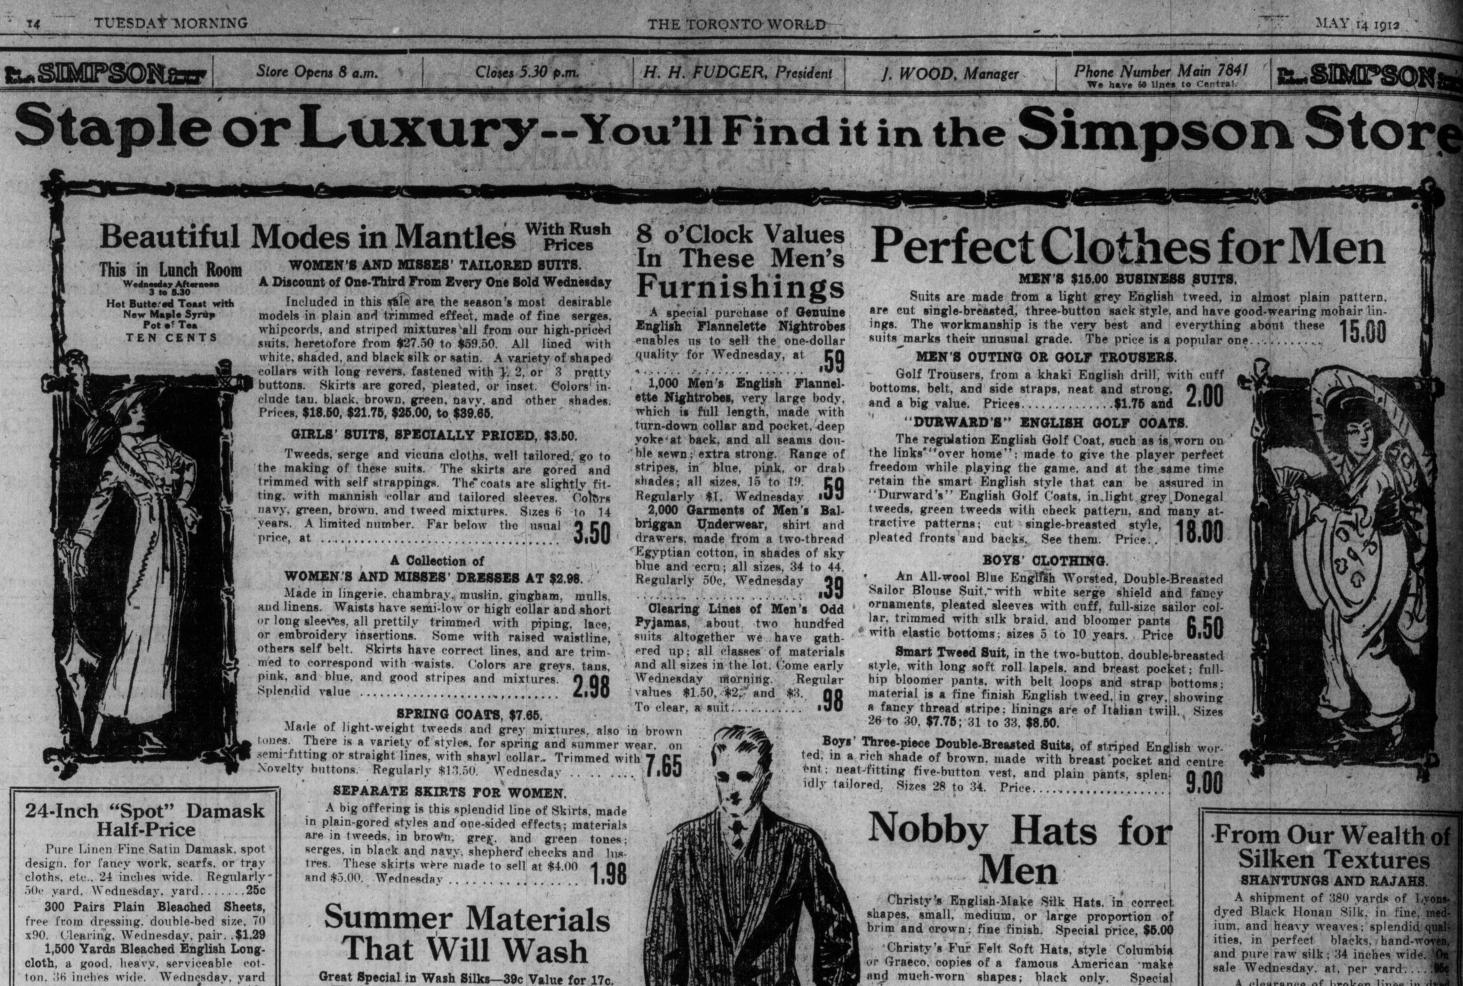

For Your Floors

Summer Rugs and Mais for the cottage, porch,

house. Light and bright-looking floor cover-

NEW JAPANESE GRASS RUGS.

Unusual designs, and in many different shades, blues. tans, and greens:

 nes. tans, and greens;
 39x60
 850

 36x72
 \$1.15 and \$1.45

 4.6x7.6
 \$2.45 and \$2.95

 6x9
 \$3.75 and \$4.75

 8x10
 \$5.50 and \$6.75

 \$112
 \$75.60 and \$6.75

 \$2.45
 \$3.75 and \$4.75

 \$2.45
 \$1.95

 \$2.45
 \$3.75 and \$4.75

 \$3.75
 \$3.75 and \$4.75

 \$3.10
 \$5.50 and \$9.35

well-blended colors: 7.6x 9 ......\$9.00 9 x10.6.....\$12,50 9 x 9 .....\$10,75 9 x12 .........\$14,35 Big values in English Tapestry Squares, a big choice of designs and colors: 6.9x 9 .......\$4,65, \$4,95, and \$5,45<sup>4</sup> 7.6x 9 ......\$5,15, \$5,50, and \$6,00 9 x 9 ......\$6,15, \$6,65, and \$7,25 9 x10.6.....\$7,15, \$7,65, and \$8,45 9 x12 ......\$10,45, \$11,45, and \$13,45 IMPORTED AND DOMESTIC SEAM!

IMPORTED AND DOMESTIC SEAMLESS AXMINSTER SQUARES

BEDROOM AND BATHROOM RUGS.

A very splendid lot of New English Washable Rugs have just arrived, in very pretty designs and colors, entirely new and very clean and bright for

A clearance of a 27x54 French Wilton Hearth

Rugs at less than regular cost price. Regulariy \$4.25, Weanesday.....\$2.95

the summer days: 24 x 48 .....\$2.35 2. x 54 .... \$3.05

9 x10.6....\$18.50 9 x12 .....\$20.75

At very low prices: 6.3x 9.4.....\$11.05 7.6x 9 .....\$12.95 8.3x11 .....\$18.75

ings.

A clearance of broken lines in d Shantung, Kajah, Satin Kajah, and tele, rich, heavy suiting qualities, 21

to 32 inches wide, all pure silk, in