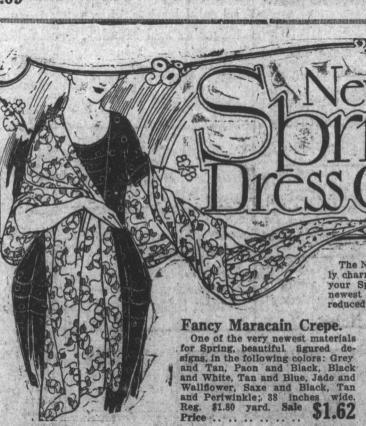

The Royal Stores, Ltd.

The New Spring Dress Goods are unusual-ly charming. Why not get an early start on your Spring and Summer sewing, see the newest arrivals, some of them offered at reduced prices.

Another of the loom wizards creation for Spring, made of Silk

and Wool, ground shades of Fawn, Saxe, Grey, Navy and Peach, figur-ed in beautiful designs and con-trasting shades; 35 inches wide. A

very pretty material lowly priced. Special for Friday and \$1.02 Saturday. The yard ...