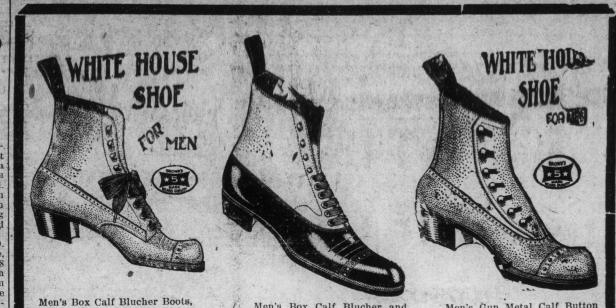

ENTERED HOSPITAL. - Michael Fitzgerald, city, suffering from inter-Arm, with disease of the throat, entered the General Hospital yesterday.

the right thing for Fall and Win-\$4.00.

Sure Fitter in each style.

\$4.00.

Laced Boots, medium weight and waterproof soles. Made on the "Can't Lose" last. A very com-

Boots, light, medium and heavy weight soles. The right thing for fall wear. To be had in Vici Kid and Tan Leathers.

These Shoes are made expressly for us and for our trade. Solid Leather Inner and Outer Soles, the primest Kid and Box Calf Uppers, and a

The price \$4.00, within reach of every pocket.

F. Smallwood

SEE OUR GENT'S WESTERN WINDOW.